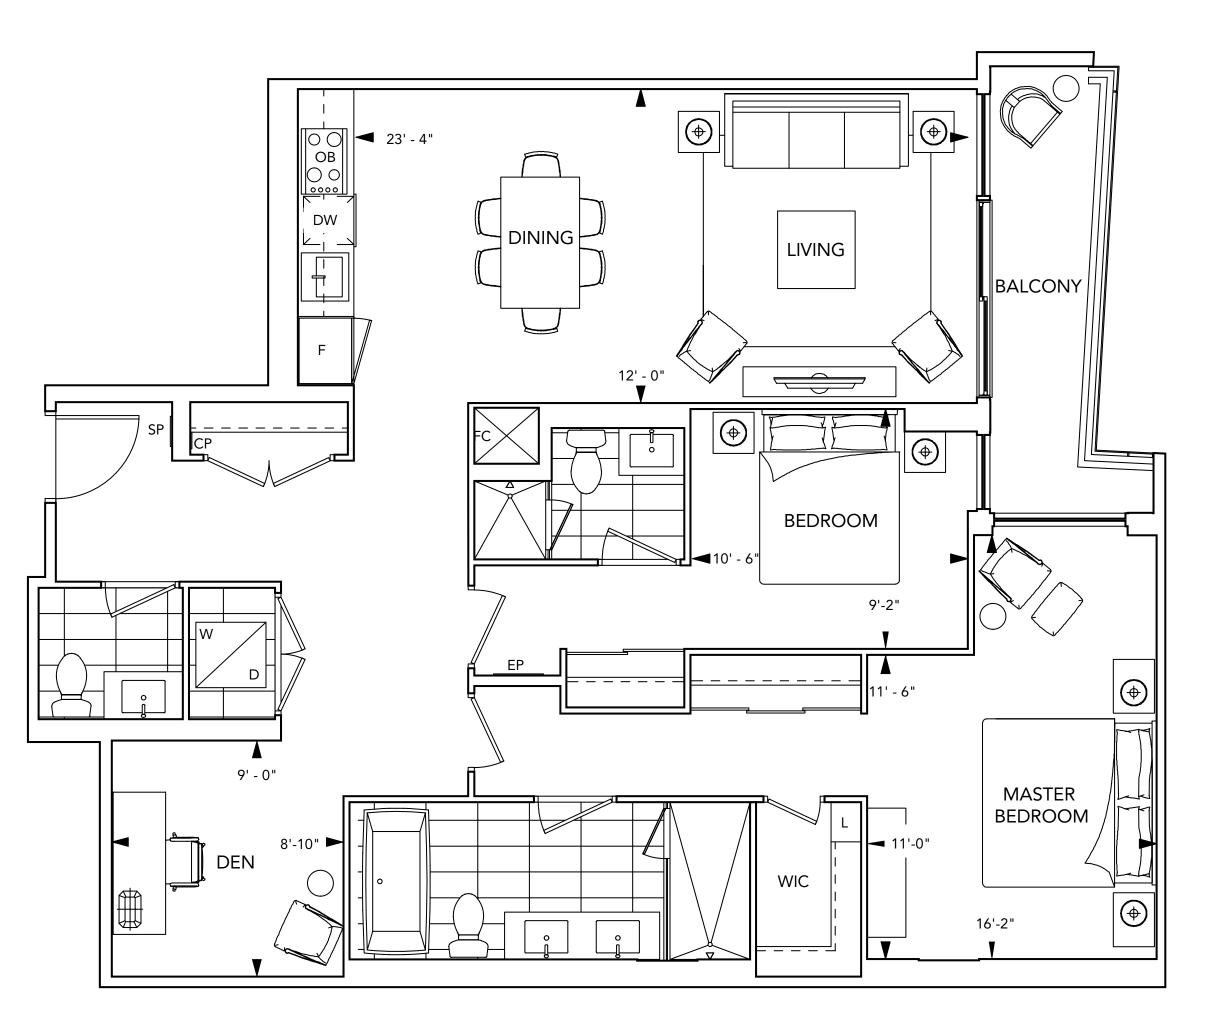

# THE URBAN collection



## SUITE 1A 1 BEDROOM



Floors 3-8

THE URBAN collection





### SUITE 1C+D/1C+DR 1 BEDROOM + DEN



Floors 2-7

THE URBAN collection





## SUITE 1D + D1 BEDROOM + DEN



Floors 3-5

THE URBAN collection





## SUITE 2A 2 BEDROOM



Floors 3-6

THE URBAN collection





## SUITE 2B 2 BEDROOM



Floors 3-9

THE URBAN collection





## SUITE 2C 2 BEDROOM



Floors 3-8

THE URBAN collection





## SUITE 2D 2 BEDROOM



Floors 3-10

THE URBAN collection





## SUITE 2E 2 BEDROOM



Floors 3-PH

THE URBAN collection





## SUITE 2L+D 2 BEDROOM + DEN



Floors 3-6

THE URBAN collection





# THE LAKESIDE collection



SUITE 2F 2 BEDROOM



THE LAKESIDE collection





SUITE 2K+D 2 BEDROOM + DEN



THE LAKESIDE collection





SUITE 2M+D 2 BEDROOM + DEN









SUITE 2N+D 2 BEDROOM + DEN









SUITE 2G 2 BEDROOM



THE LAKESIDE collection





SUITE 2P+D 2 BEDROOM + DEN





| PLANNED COMMUNITY.<br>PLANNED COMMUNITY.<br>PLANNE | <b>B</b> ÅÅSIDE |
|--------------------------------------------------------------------------------------------------------------------------------------------------------------------------------------------------------------------------------------------------------------------------------------------------------------------------------------------------------------------------------------------------------------------------------------------