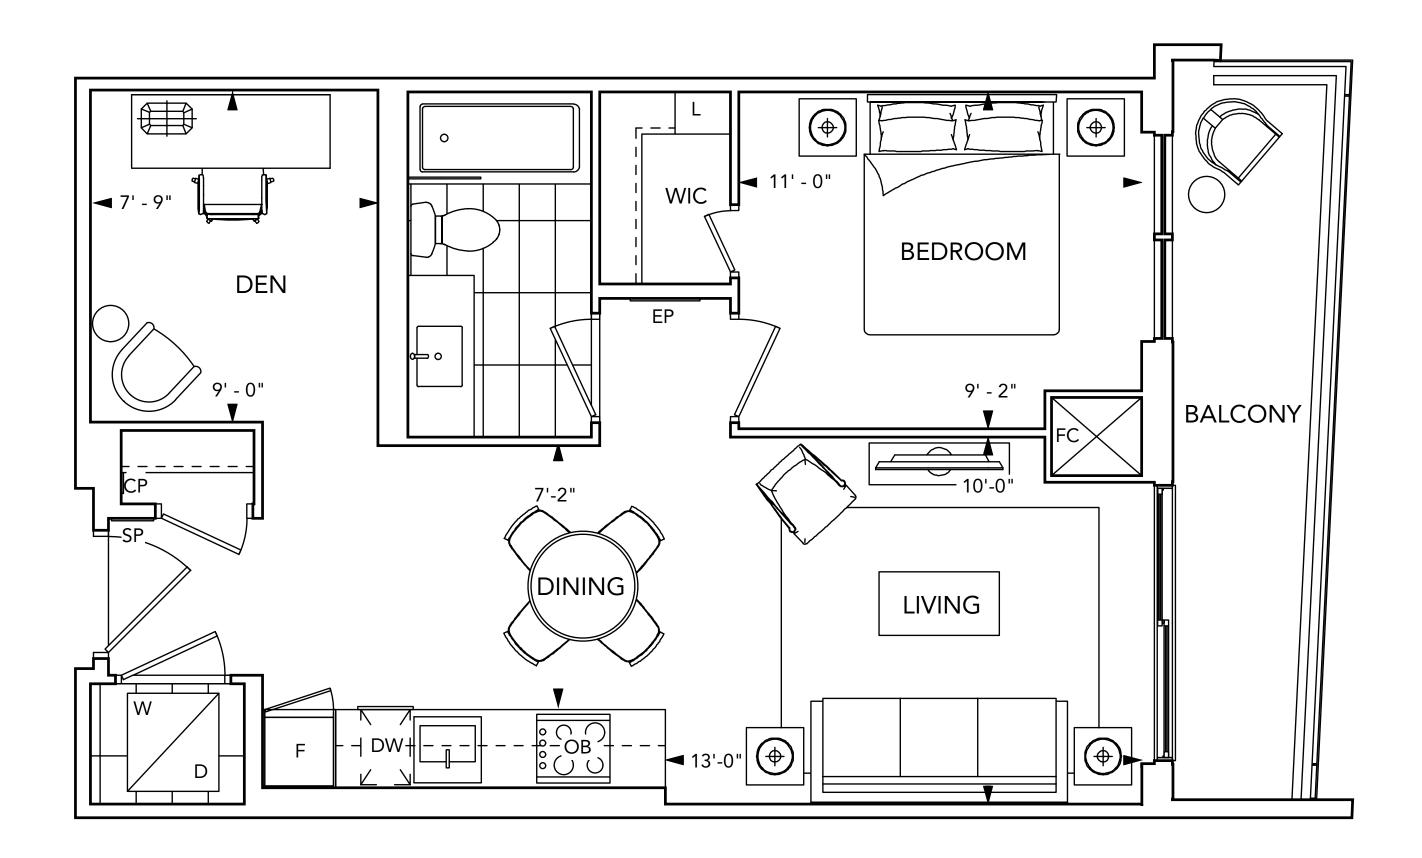

# THE URBAN collection



## SUITE 1A 1 BEDROOM



Floors 3-8

THE URBAN collection





### SUITE 1C+D/1C+DR 1 BEDROOM + DEN



Floors 2-7

THE URBAN collection





## SUITE 1D + D1 BEDROOM + DEN



Floors 3-5

THE URBAN collection





## SUITE 2A 2 BEDROOM



Floors 3-6

THE URBAN collection





## SUITE 2B 2 BEDROOM



Floors 3-9

THE URBAN collection





## SUITE 2C 2 BEDROOM



Floors 3-8

THE URBAN collection





## SUITE 2D 2 BEDROOM



Floors 3-10

THE URBAN collection





## SUITE 2E 2 BEDROOM



Floors 3-PH

THE URBAN collection





## SUITE 2L+D 2 BEDROOM + DEN



Floors 3-6

THE URBAN collection





# THE LAKESIDE collection



SUITE 2F 2 BEDROOM



THE LAKESIDE collection





SUITE 2K+D 2 BEDROOM + DEN



THE LAKESIDE collection





SUITE 2M+D 2 BEDROOM + DEN









SUITE 2N+D 2 BEDROOM + DEN









SUITE 2G 2 BEDROOM



THE LAKESIDE collection





SUITE 2P+D 2 BEDROOM + DEN





| PLANNED COMMUNITY.<br>PLANNED COMMUNITY.<br>PLANNE | <b>B</b> ÅÅSIDE |
|----------------------------------------