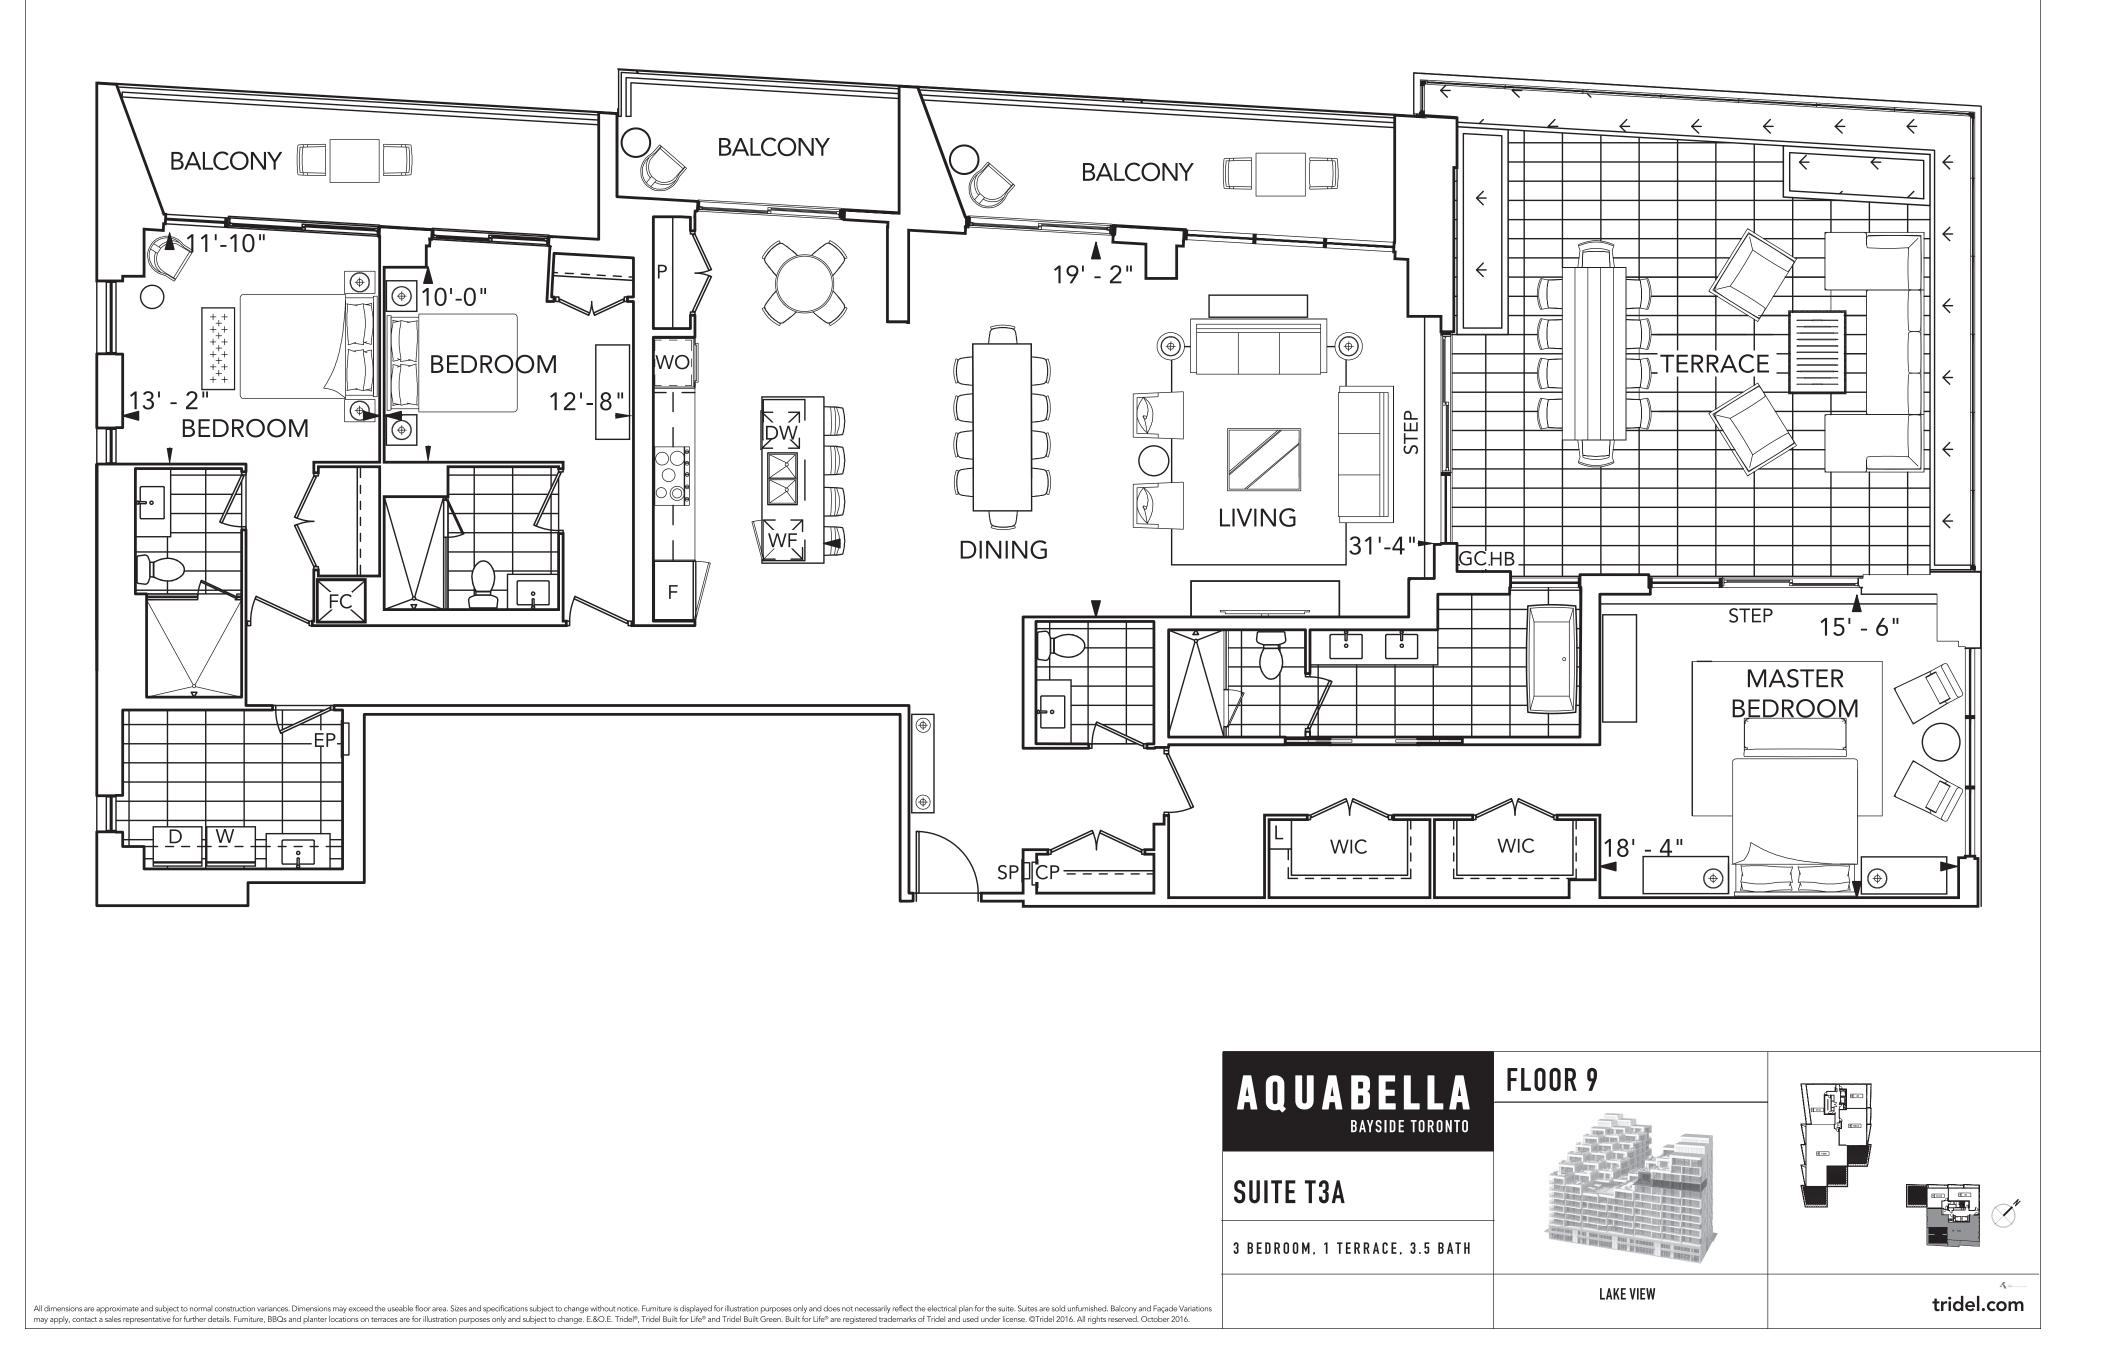

## AQUABELLA **SUITE T3A** TERRACE COLLECTION

Hines

**TRIDEL**® BUILT FOR LIFE

| BAYSIDE        | A HINES MASTER<br>PLANNED COMMUNITY. |
|----------------|--------------------------------------|
| <b>BAYSIDE</b> | PLANNED COMMUNITY                    |

All dimensions are approximate and subject to normal construction variances. Dimensions may exceed the useable floor area. Sizes and specifications subject to change without notice. Furniture is displayed for illustration purposes only and does not necessarily reflect the electrical plan for the suite. Suites are sold unfurnished. Balcony and Façade Variations may apply, contact a sales representative for further details. Furniture, BBQs and planter locations on terraces are for illustration purposes only and subject to change. E.&O.E. Tridel<sup>®</sup>, Tridel Built for Life<sup>®</sup> and Tridel Built Green. Built for Life<sup>®</sup> are registered trademarks of Tridel and used under license. ©Tridel 2016. All rights reserved. October 2016.