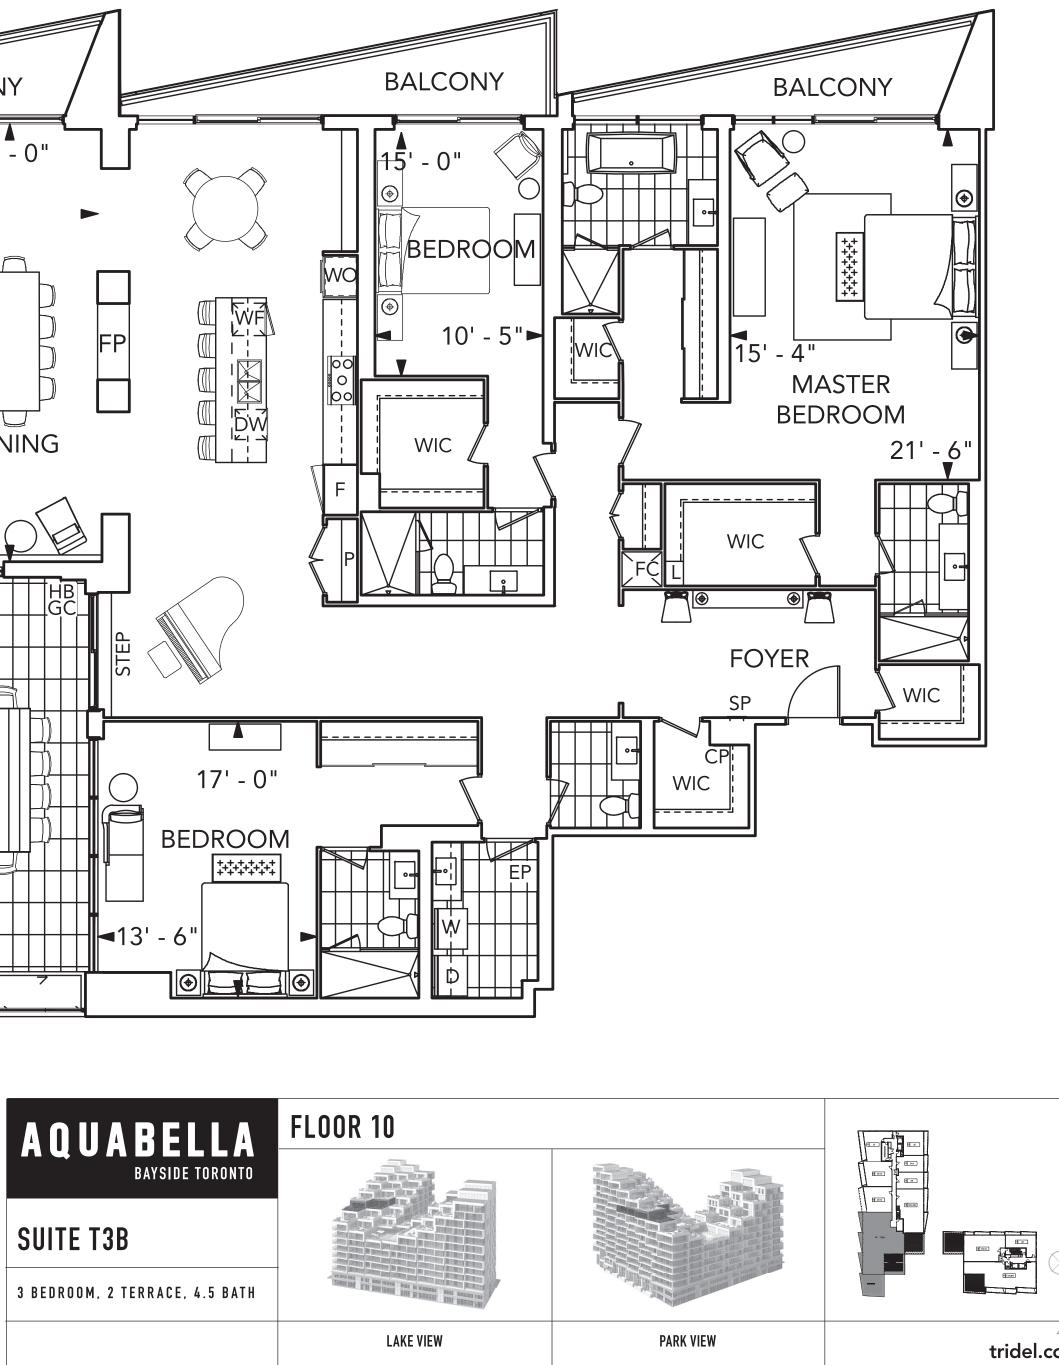

## AQUABELLA **SUITE T3B** TERRACE COLLECTION

electrical plan for the suite. Suites are sold unfurnished. Balcony and Façade Variations may apply, contact a sales representative for further details. Furniture, BBOs and planter locations on terraces are for illustration purposes only and subject to change. E.&O.E. Tridel®, Tridel Built for Life® and Tridel Built Green. Built for Life® are registered trademarks of Tridel and used under license. ©Tridel 2016. All rights reserved. October 2016.

All dimensions are approximate and subject to normal construction variances. Dimensions may exceed the useable floor area. Sizes and specifications subject to change without notice. Furniture is displayed for illustration purposes only and does not necessarily reflect the electrical plan for the suite. Suites are sold unfurnished. Balcony and Façade Variations may apply, contact a sales representative for further details. Furniture, BBQs and planter locations on terraces are for illustration purposes only and subject to change. E.&O.E. Tridel<sup>®</sup>, Tridel Built for Life<sup>®</sup> and Tridel Built Green. Built for Life<sup>®</sup> are registered trademarks of Tridel and used under license. ©Tridel 2016. All rights reserved. October 2016.