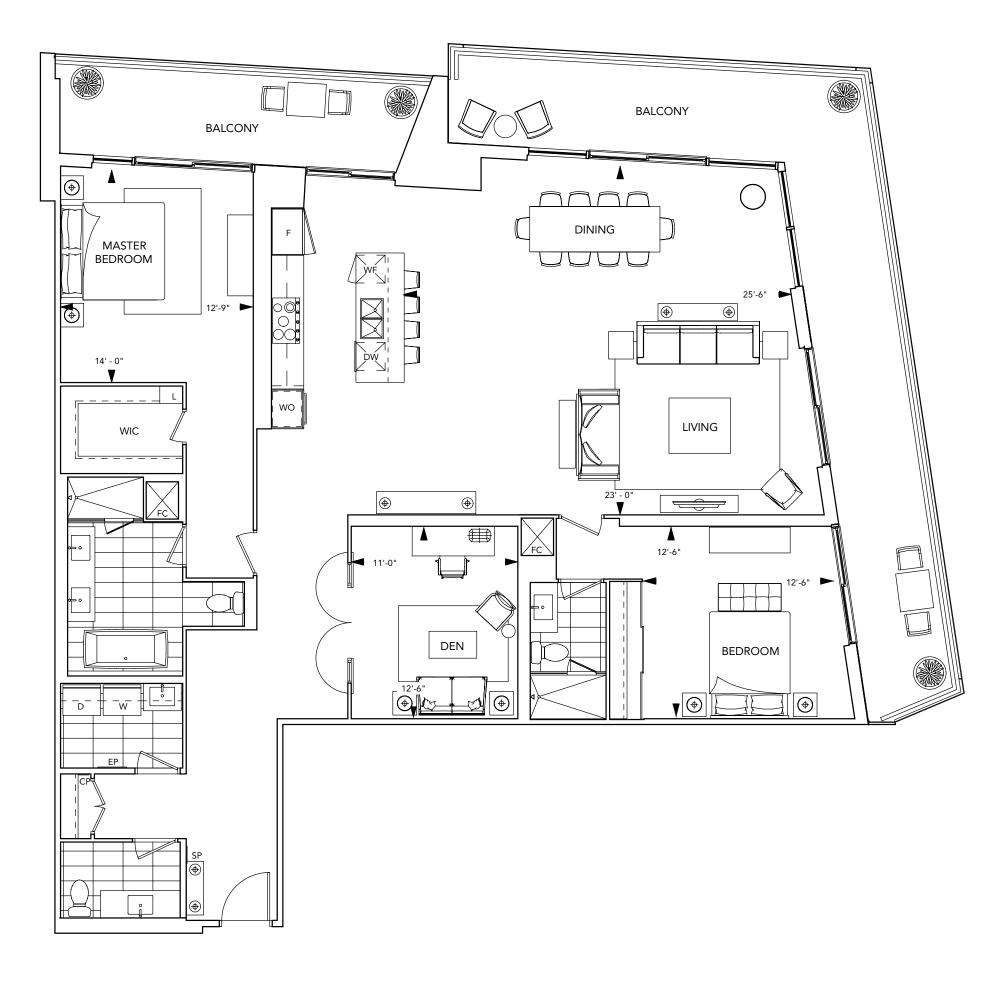

### **GRAND PENTHOUSE 1**

3 BEDROOM, 2 TERRACE, 4.5 BATH

GPH

All dimensions are approximate and subject to normal construction variances. Dimensions may exceed the useable floor area. Sizes and specifications subject to change without notice. Furniture is displayed for illustration purposes only and does not necessarily reflect the electrical plan for the suite. Suites are sold unfurnished. Balcony and Façade Variations may apply, contact a sales persentative for further details. Furniture, BBQs and planter locations on terraces are for illustration purposes only and subject to change. E.&O.E. Tridel®, Tridel Built for Life® and Tridel Built for Life® are registered trademarks of Tridel and used under license. ©Tridel 2016. All rights reserved. October 2016.