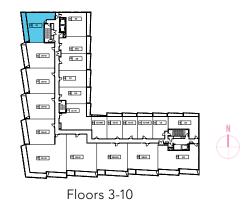

# THE URBAN collection



## SUITE 1A 1 BEDROOM



Floors 3-8

THE URBAN collection





### SUITE 1C+D/1C+DR 1 BEDROOM + DEN



Floors 2-7

THE URBAN collection





## SUITE 1D + D1 BEDROOM + DEN



Floors 3-5

THE URBAN collection





## SUITE 2A 2 BEDROOM



Floors 3-6

THE URBAN collection





## SUITE 2B 2 BEDROOM



Floors 3-9

THE URBAN collection





## SUITE 2C 2 BEDROOM



Floors 3-8

THE URBAN collection





## SUITE 2D 2 BEDROOM



Floors 3-10

THE URBAN collection





## SUITE 2E 2 BEDROOM



Floors 3-PH

THE URBAN collection





## SUITE 2L+D 2 BEDROOM + DEN



Floors 3-6

THE URBAN collection





# THE LAKESIDE collection



SUITE 2F 2 BEDROOM



THE LAKESIDE collection





SUITE 2K+D 2 BEDROOM + DEN



THE LAKESIDE collection





SUITE 2M+D 2 BEDROOM + DEN









SUITE 2N+D 2 BEDROOM + DEN









SUITE 2G 2 BEDROOM



THE LAKESIDE collection





SUITE 2P+D 2 BEDROOM + DEN





| PLANNED COMMUNITY.<br>PLANNED COMMUNITY.<br>PLANNE | <b>B</b> ÅÅSIDE |
|-------------------------------------------------------------------------------------------------------------------------------------------------------------------------------------------------------------------------------------------------------------------------------------------------------------------------------------------------------------------------------------------------------------------------------------------------------------------------------------------------