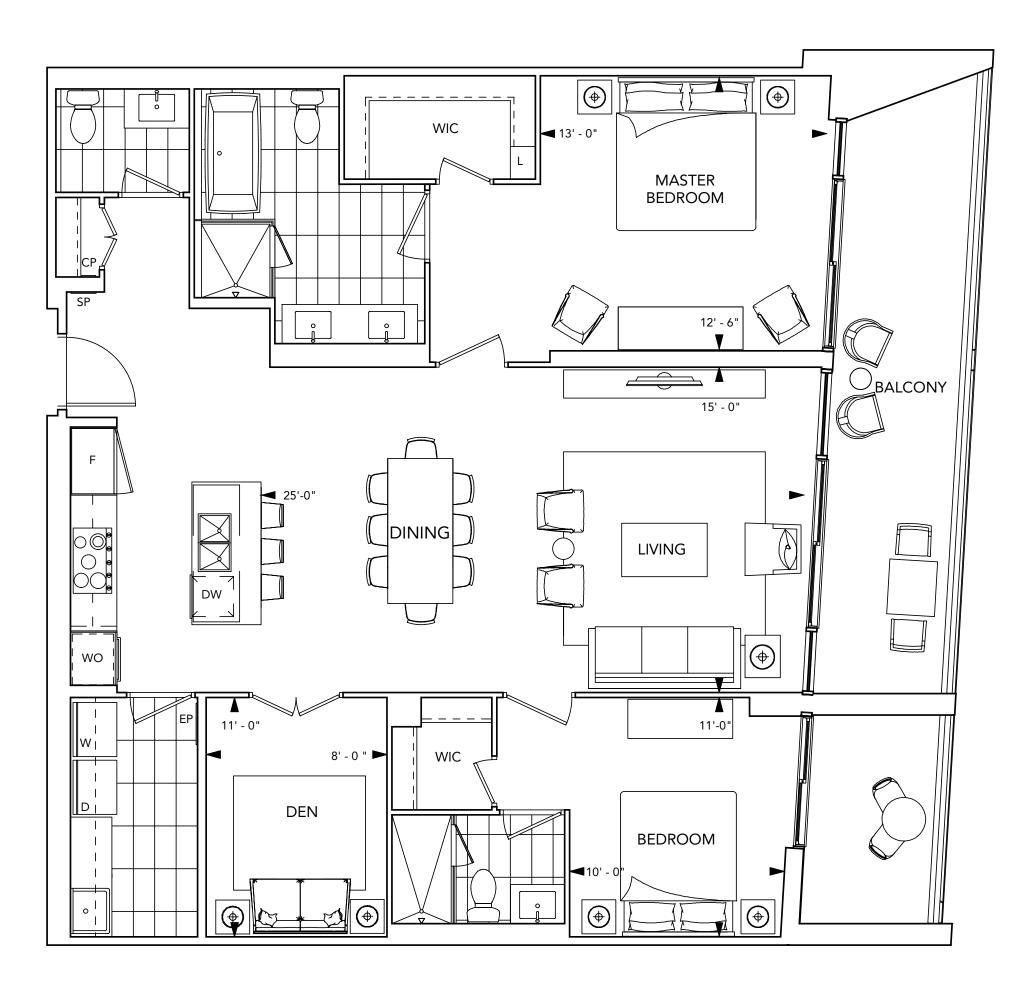

# THE URBAN collection



## SUITE 1A 1 BEDROOM



Floors 3-8

THE URBAN collection





### SUITE 1C+D/1C+DR 1 BEDROOM + DEN



Floors 2-7

THE URBAN collection





## SUITE 1D + D1 BEDROOM + DEN



Floors 3-5

THE URBAN collection





## SUITE 2A 2 BEDROOM



Floors 3-6

THE URBAN collection





## SUITE 2B 2 BEDROOM



Floors 3-9

THE URBAN collection





## SUITE 2C 2 BEDROOM



Floors 3-8

THE URBAN collection





## SUITE 2D 2 BEDROOM



Floors 3-10

THE URBAN collection





## SUITE 2E 2 BEDROOM



Floors 3-PH

THE URBAN collection





## SUITE 2L+D 2 BEDROOM + DEN



Floors 3-6

THE URBAN collection





# THE LAKESIDE collection



SUITE 2F 2 BEDROOM



THE LAKESIDE collection





SUITE 2K+D 2 BEDROOM + DEN



THE LAKESIDE collection





SUITE 2M+D 2 BEDROOM + DEN









SUITE 2N+D 2 BEDROOM + DEN









SUITE 2G 2 BEDROOM



THE LAKESIDE collection





SUITE 2P+D 2 BEDROOM + DEN





| PLANNED COMMUNITY.<br>PLANNED COMMUNITY.<br>PLANNE | <b>B</b> ÅÅSIDE |
|---------------------------------------------------------------------------------------------------------------------------------------------------------------------------------------------------------------------------------------------------------------------------------------------------------------------------------------------------------------------------------------------------------------------------------------------------------------------------------------------------------------------------------------------------------------------------------------------------------------------------