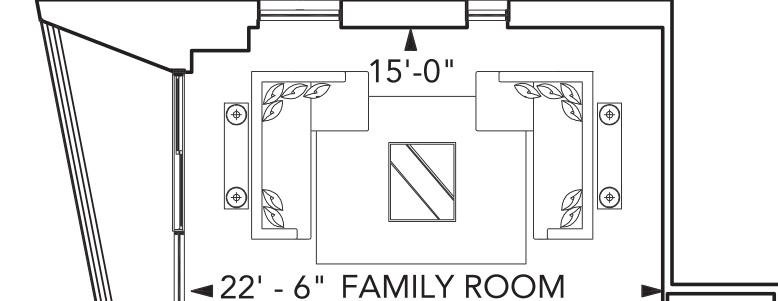

## **GPH MAIN FLOOR**

AQUABELLA BAYSIDE TORONTO

### **GRAND PENTHOUSE 1**

3 BEDROOM, 2 TERRACE, 4.5 BATH

GPH

All dimensions are approximate and subject to normal construction variances. Dimensions may exceed the useable floor area. Sizes and specifications subject to change without notice. Furniture is displayed for illustration purposes only and does not necessarily reflect the electrical plan for the suite. Suites are sold unfurnished. Balcony and Façade Variations may apply, contact a sales persentative for further details. Furniture, BBQs and planter locations on terraces are for illustration purposes only and subject to change. E.&O.E. Tridel®, Tridel Built for Life® and Tridel Built for Life® are registered trademarks of Tridel and used under license. ©Tridel 2016. All rights reserved. October 2016.