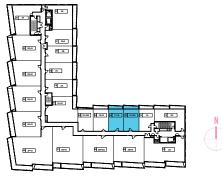

# THE URBAN collection



## SUITE 1A 1 BEDROOM



Floors 3-8

THE URBAN collection





### SUITE 1C+D/1C+DR 1 BEDROOM + DEN



Floors 2-7

THE URBAN collection





## SUITE 1D + D1 BEDROOM + DEN



Floors 3-5

THE URBAN collection





## SUITE 2A 2 BEDROOM



Floors 3-6

THE URBAN collection





## SUITE 2B 2 BEDROOM



Floors 3-9

THE URBAN collection





## SUITE 2C 2 BEDROOM



Floors 3-8

THE URBAN collection





## SUITE 2D 2 BEDROOM



Floors 3-10

THE URBAN collection





## SUITE 2E 2 BEDROOM



Floors 3-PH

THE URBAN collection





## SUITE 2L+D 2 BEDROOM + DEN



Floors 3-6

THE URBAN collection





# THE LAKESIDE collection



SUITE 2F 2 BEDROOM



THE LAKESIDE collection





SUITE 2K+D 2 BEDROOM + DEN



THE LAKESIDE collection





SUITE 2M+D 2 BEDROOM + DEN









SUITE 2N+D 2 BEDROOM + DEN









SUITE 2G 2 BEDROOM



THE LAKESIDE collection





SUITE 2P+D 2 BEDROOM + DEN





| PLAN