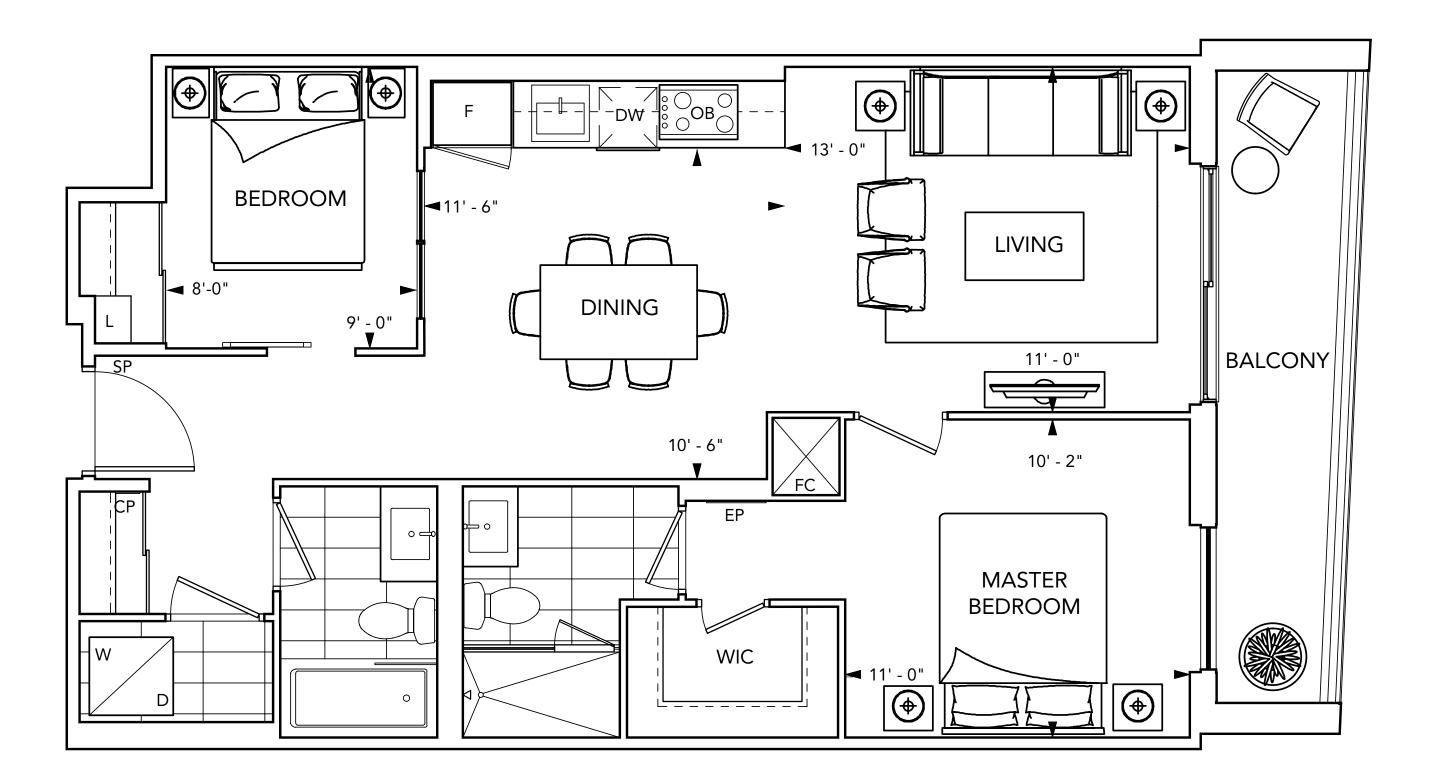

# THE URBAN collection



## SUITE 1A 1 BEDROOM



Floors 3-8

THE URBAN collection





### SUITE 1C+D/1C+DR 1 BEDROOM + DEN



Floors 2-7

THE URBAN collection





## SUITE 1D + D1 BEDROOM + DEN



Floors 3-5

THE URBAN collection





## SUITE 2A 2 BEDROOM



Floors 3-6

THE URBAN collection





## SUITE 2B 2 BEDROOM



Floors 3-9

THE URBAN collection





## SUITE 2C 2 BEDROOM



Floors 3-8

THE URBAN collection





## SUITE 2D 2 BEDROOM



Floors 3-10

THE URBAN collection





## SUITE 2E 2 BEDROOM



Floors 3-PH

THE URBAN collection





## SUITE 2L+D 2 BEDROOM + DEN



Floors 3-6

THE URBAN collection





# THE LAKESIDE collection



SUITE 2F 2 BEDROOM



THE LAKESIDE collection





SUITE 2K+D 2 BEDROOM + DEN



THE LAKESIDE collection





SUITE 2M+D 2 BEDROOM + DEN









SUITE 2N+D 2 BEDROOM + DEN









SUITE 2G 2 BEDROOM



THE LAKESIDE collection





SUITE 2P+D 2 BEDROOM + DEN





| PLANNED COMMUNITY.<br>PLANNED COMMUNITY.<br>PLANNE | <b>B</b> ÅÅSIDE |
|----------------------------------------------------------------------------------------------------------------------------------------------------------------------