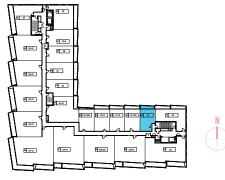

# THE URBAN collection



## SUITE 1A 1 BEDROOM



Floors 3-8

THE URBAN collection





### SUITE 1C+D/1C+DR 1 BEDROOM + DEN



Floors 2-7

THE URBAN collection





## SUITE 1D + D1 BEDROOM + DEN



Floors 3-5

THE URBAN collection





## SUITE 2A 2 BEDROOM



Floors 3-6

THE URBAN collection





## SUITE 2B 2 BEDROOM



Floors 3-9

THE URBAN collection





## SUITE 2C 2 BEDROOM



Floors 3-8

THE URBAN collection





## SUITE 2D 2 BEDROOM



Floors 3-10

THE URBAN collection





## SUITE 2E 2 BEDROOM



Floors 3-PH

THE URBAN collection





## SUITE 2L+D 2 BEDROOM + DEN



Floors 3-6

THE URBAN collection





# THE LAKESIDE collection



SUITE 2F 2 BEDROOM



THE LAKESIDE collection





SUITE 2K+D 2 BEDROOM + DEN



THE LAKESIDE collection





SUITE 2M+D 2 BEDROOM + DEN









SUITE 2N+D 2 BEDROOM + DEN









SUITE 2G 2