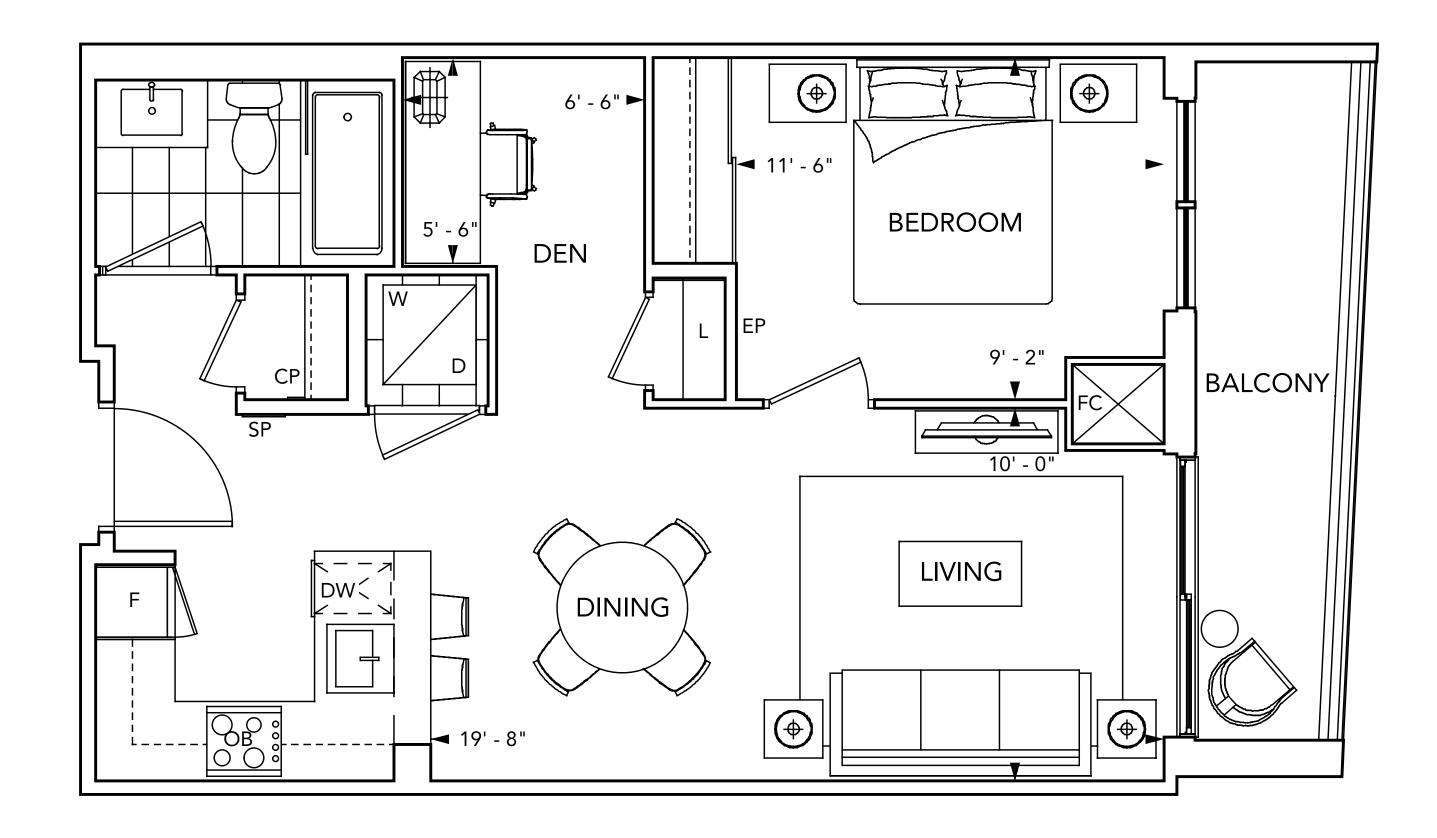

# THE URBAN collection



## SUITE 1A 1 BEDROOM



Floors 3-8

THE URBAN collection





### SUITE 1C+D/1C+DR 1 BEDROOM + DEN



Floors 2-7

THE URBAN collection





## SUITE 1D + D1 BEDROOM + DEN



Floors 3-5

THE URBAN collection





## SUITE 2A 2 BEDROOM



Floors 3-6

THE URBAN collection





## SUITE 2B 2 BEDROOM



Floors 3-9

THE URBAN collection





## SUITE 2C 2 BEDROOM



Floors 3-8

THE URBAN collection





## SUITE 2D 2 BEDROOM



Floors 3-10

THE URBAN collection





## SUITE 2E 2 BEDROOM



Floors 3-PH

THE URBAN collection





## SUITE 2L+D 2 BEDROOM + DEN



Floors 3-6

THE URBAN collection





# THE LAKESIDE collection



SUITE 2F 2 BEDROOM



THE LAKESIDE collection





SUITE 2K+D 2 BEDROOM + DEN



THE LAKESIDE collection





SUITE 2M+D 2 BEDROOM + DEN









SUITE 2N+D 2 BEDROOM + DEN









SUITE 2G 2 BEDROOM



THE LAKESIDE collection





SUITE 2P+D 2 BEDROOM + DEN





| PLANNED COMMUNITY.<br>PLANNED COMMUNITY.