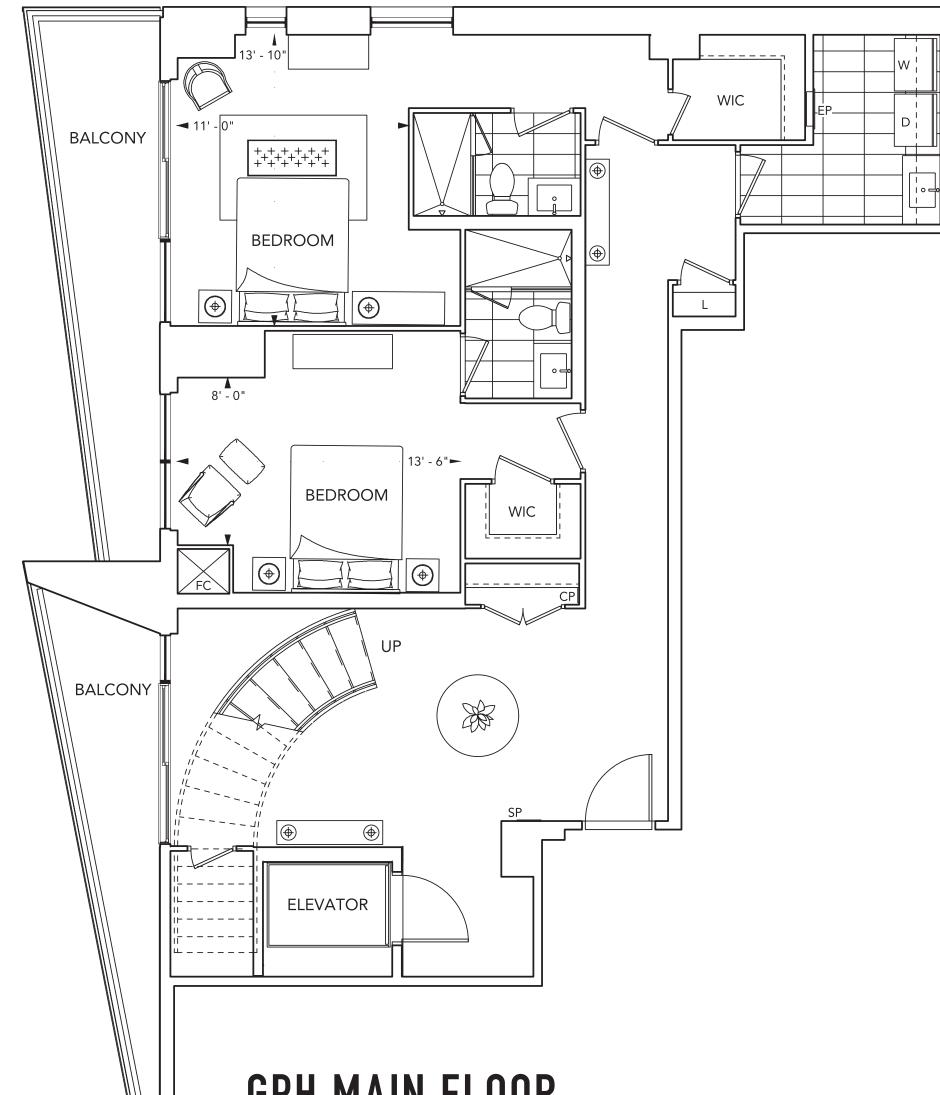

## **GPH MAIN FLOOR**

AQUABELLA BAYSIDE TORONTO

### **GRAND PENTHOUSE 1**

3 BEDROOM, 2 TERRACE, 4.5 BATH

GPH

All dimensions are approximate and subject to normal construction variances. Dimensions may exceed the useable floor area. Sizes and specifications subject to change without notice. Furniture is displayed for illustration purposes only and does not necessarily reflect the electrical plan for the suite. Suites are sold unfurnished. Balcony and Façade Variations may apply, contact a sales persentative for further details. Furniture, BBQs and planter locations on terraces are for illustration purposes only and subject to change. E.&O.E. Tridel®, Tridel Built for Life® and Tridel Built for Life® are registered trademarks of Tridel and used under license. ©Tridel 2016. All rights reserved. October 2016.