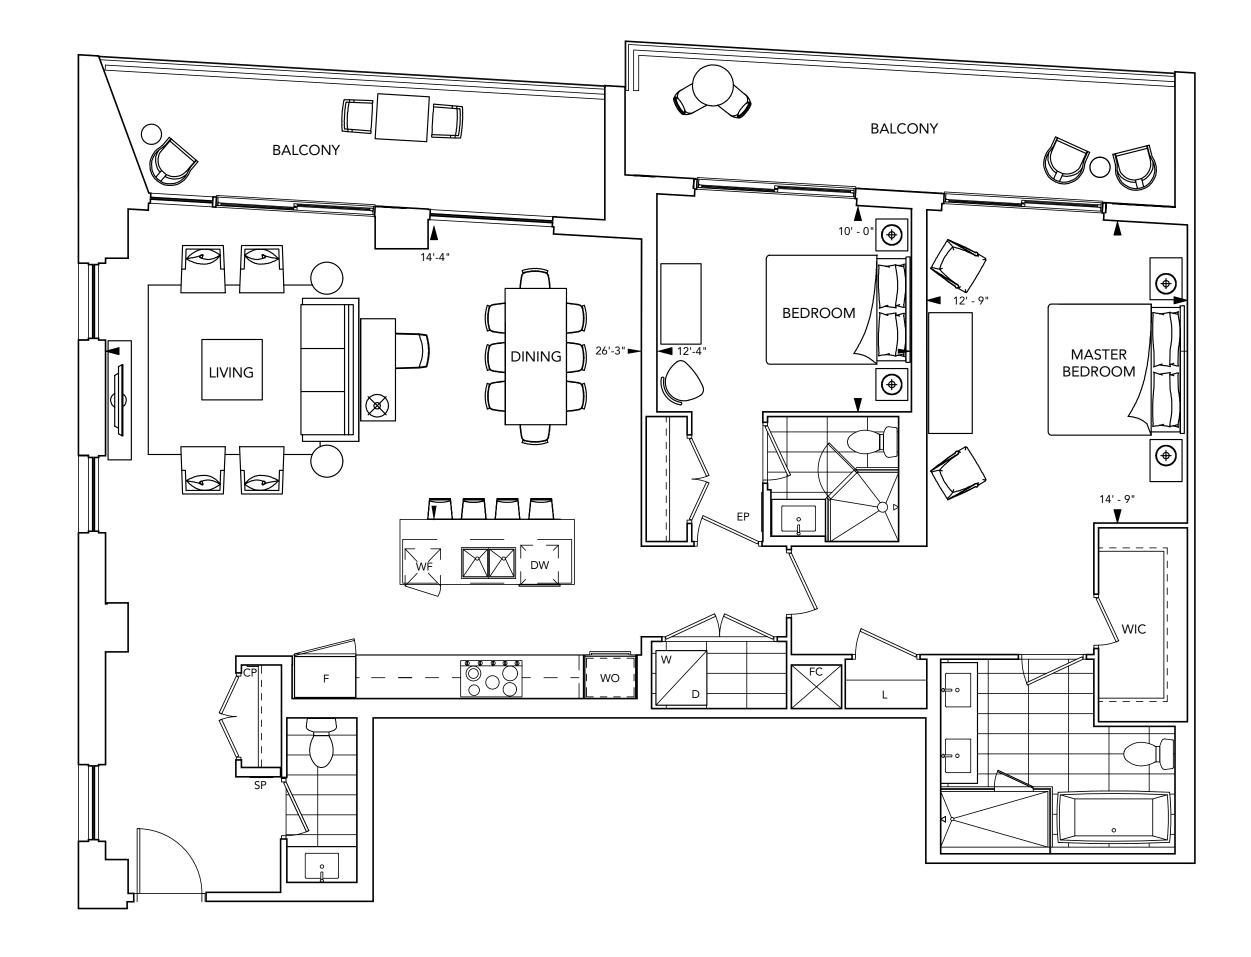

## AQUABELLA GRAND PENTHOUSE 1 TERRACE COLLECTION

## **GPH MAIN FLOOR**

AQUABELLA BAYSIDE TORONTO

### **GRAND PENTHOUSE 1**

3 BEDROOM, 2 TERRACE, 4.5 BATH

GPH

All dimensions are approximate and subject to normal construction variances. Dimensions may exceed the useable floor area. Sizes and specifications subject to change without notice. Furniture is displayed for illustration purposes only and does not necessarily reflect the electrical plan for the suite. Suites are sold unfurnished. Balcony and Façade Variations may apply, contact a sales persentative for further details. Furniture, BBQs and planter locations on terraces are for illustration purposes only and subject to change. E.&O.E. Tridel®, Tridel Built for Life® and Tridel Built for Life® are registered trademarks of Tridel and used under license. ©Tridel 2016. All rights reserved. October 2016.