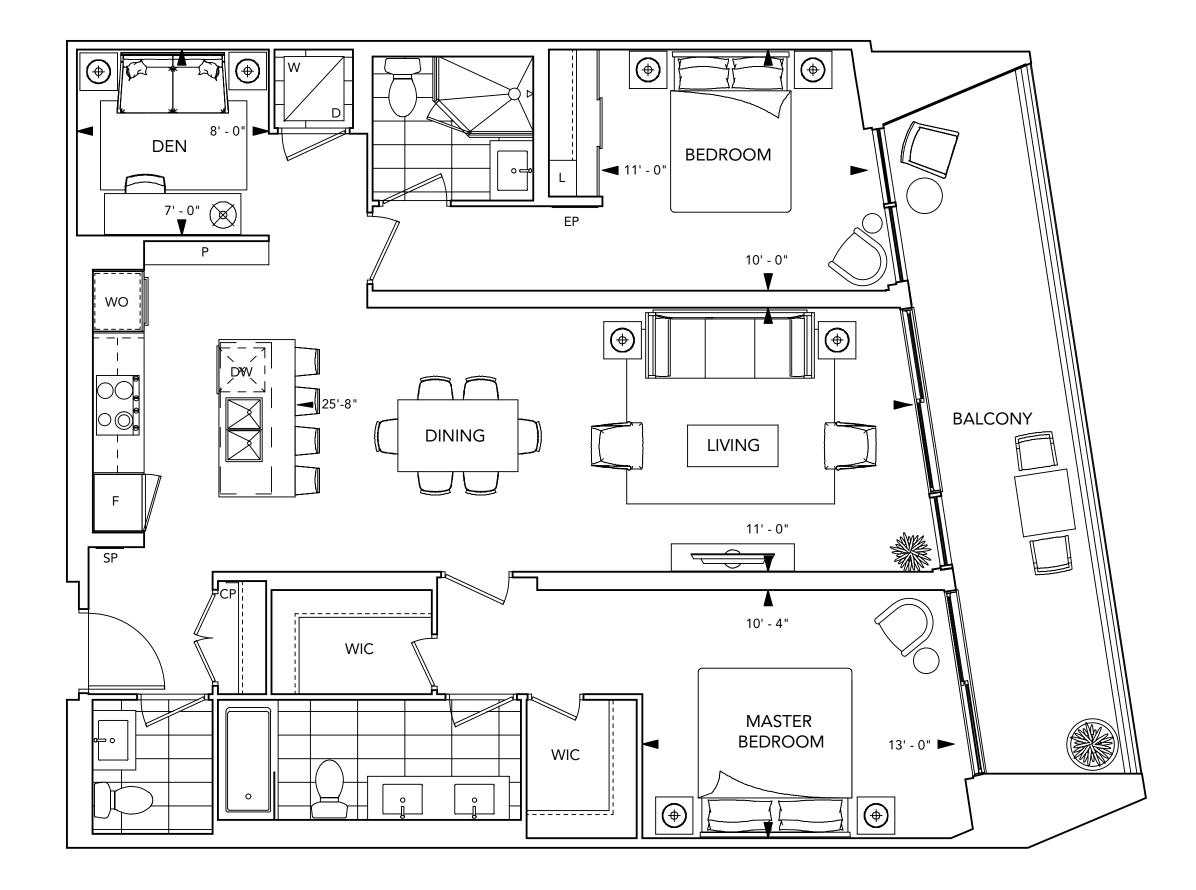

# THE URBAN collection



## SUITE 1A 1 BEDROOM



Floors 3-8

THE URBAN collection





### SUITE 1C+D/1C+DR 1 BEDROOM + DEN



Floors 2-7

THE URBAN collection





## SUITE 1D + D1 BEDROOM + DEN



Floors 3-5

THE URBAN collection





## SUITE 2A 2 BEDROOM



Floors 3-6

THE URBAN collection





## SUITE 2B 2 BEDROOM



Floors 3-9

THE URBAN collection





## SUITE 2C 2 BEDROOM



Floors 3-8

THE URBAN collection





## SUITE 2D 2 BEDROOM



Floors 3-10

THE URBAN collection





## SUITE 2E 2 BEDROOM



Floors 3-PH

THE URBAN collection





## SUITE 2L+D 2 BEDROOM + DEN



Floors 3-6

THE URBAN collection





# THE LAKESIDE collection



SUITE 2F 2 BEDROOM



THE LAKESIDE collection





SUITE 2K+D 2 BEDROOM + DEN



THE LAKESIDE collection





SUITE 2M+D 2 BEDROOM + DEN









SUITE 2N+D 2 BEDROOM + DEN









SUITE 2G 2 BEDROOM



THE LAKESIDE collection





SUITE 2P+D 2 BEDROOM + DEN





| PLANNED COMMUNITY.<br>PLANNED COMMUNITY.<br>PLANNE | <b>B</b> ÅÅSIDE |
|---------------------------------------------------------------------------------------------------------------------------------------------------------------------------------------------------------------------------------------------------------------------------------------------------------------------------------------------------------------------------------------------------------------------------------------------------------------------------------------------------------------------------------------------------------------------------------------