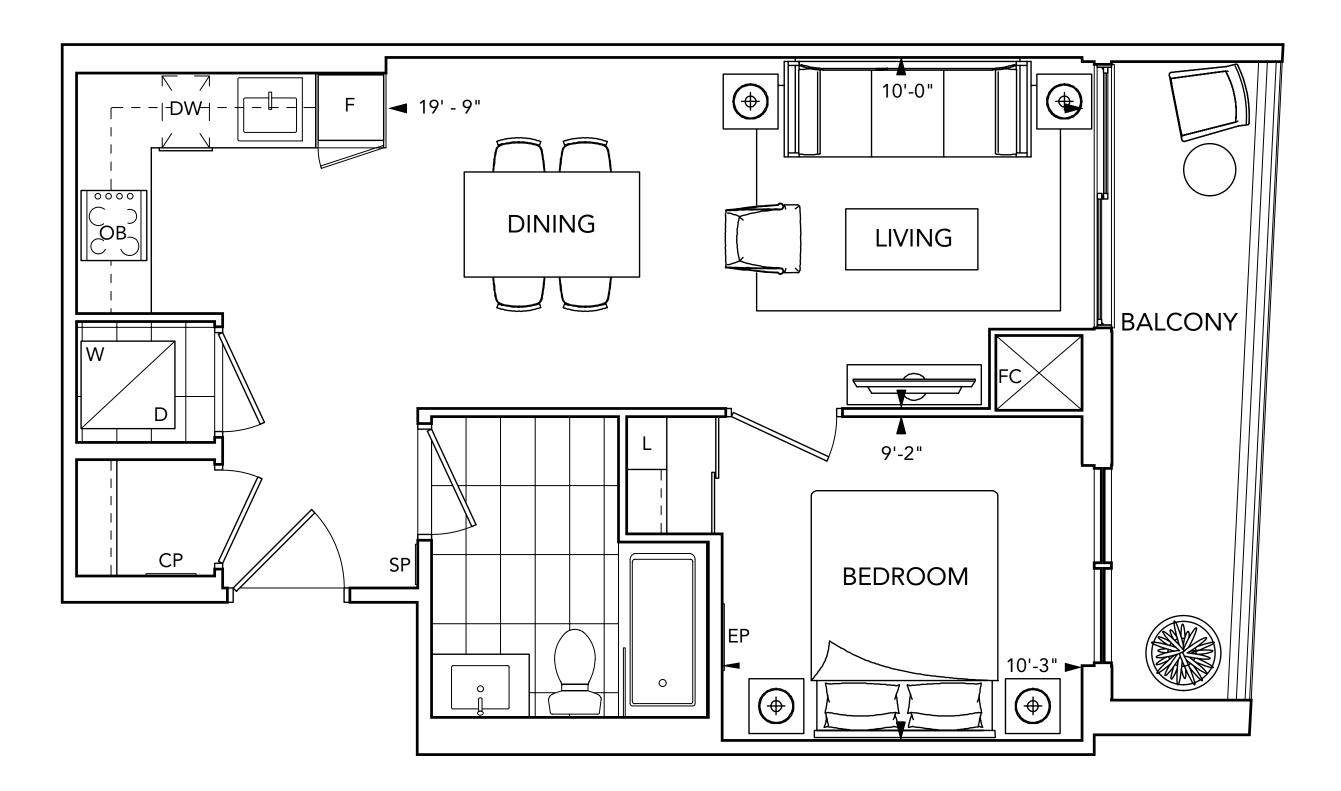

# THE URBAN collection



## SUITE 1A 1 BEDROOM



Floors 3-8

THE URBAN collection





### SUITE 1C+D/1C+DR 1 BEDROOM + DEN



Floors 2-7

THE URBAN collection





## SUITE 1D + D1 BEDROOM + DEN



Floors 3-5

THE URBAN collection





## SUITE 2A 2 BEDROOM



Floors 3-6

THE URBAN collection





## SUITE 2B 2 BEDROOM



Floors 3-9

THE URBAN collection





## SUITE 2C 2 BEDROOM



Floors 3-8

THE URBAN collection





## SUITE 2D 2 BEDROOM



Floors 3-10

THE URBAN collection





## SUITE 2E 2 BEDROOM



Floors 3-PH

THE URBAN collection





## SUITE 2L+D 2 BEDROOM + DEN



Floors 3-6

THE URBAN collection





# THE LAKESIDE collection



SUITE 2F 2 BEDROOM



THE LAKESIDE collection





SUITE 2K+D 2 BEDROOM + DEN



THE LAKESIDE collection





SUITE 2M+D 2 BEDROOM + DEN









SUITE 2N+D 2 BEDROOM + DEN









SUITE 2G 2 BEDROOM



THE LAKESIDE collection