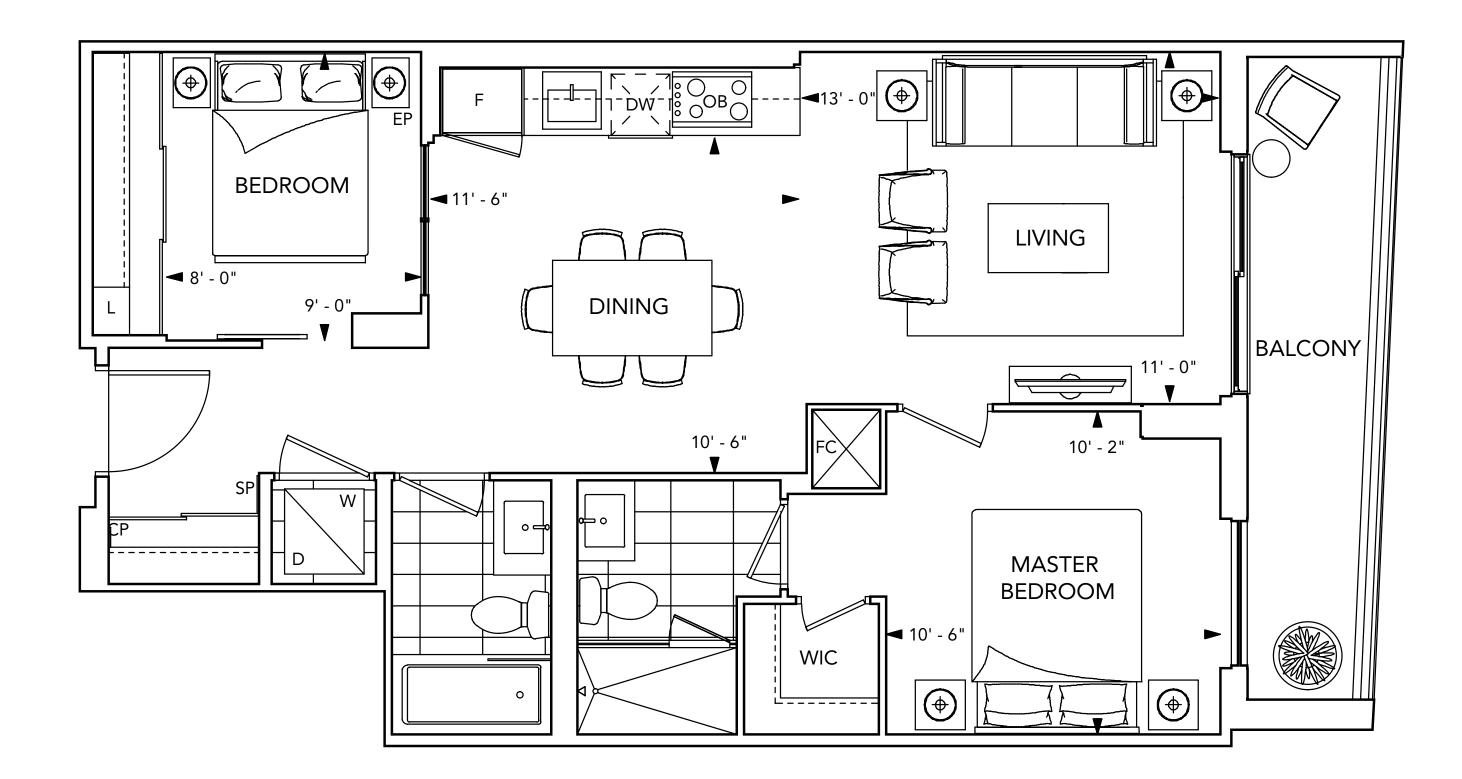

# THE URBAN collection



## SUITE 1A 1 BEDROOM



Floors 3-8

THE URBAN collection





### SUITE 1C+D/1C+DR 1 BEDROOM + DEN



Floors 2-7

THE URBAN collection





## SUITE 1D + D1 BEDROOM + DEN



Floors 3-5

THE URBAN collection





## SUITE 2A 2 BEDROOM



Floors 3-6

THE URBAN collection





## SUITE 2B 2 BEDROOM



Floors 3-9

THE URBAN collection





## SUITE 2C 2 BEDROOM



Floors 3-8

THE URBAN collection





## SUITE 2D 2 BEDROOM



Floors 3-10

THE URBAN collection





## SUITE 2E 2 BEDROOM



Floors 3-PH

THE URBAN collection





## SUITE 2L+D 2 BEDROOM + DEN



Floors 3-6

THE URBAN collection





# THE LAKESIDE collection



SUITE 2F 2 BEDROOM



THE LAKESIDE collection





SUITE 2K+D 2 BEDROOM + DEN



THE LAKESIDE collection





SUITE 2M+D 2 BEDROOM + DEN









SUITE 2N+D 2 BEDROOM + DEN









SUITE 2G 2 BEDROOM



THE LAKESIDE collection





SUITE 2P+D 2 BEDROOM + DEN





| PLANNED COMMUNITY.<br>PLANNED COMMUNITY.<br>PLANNE | <b>B</b> ÅÅSIDE |
|-------------------------------------------------------------------------------------------------------