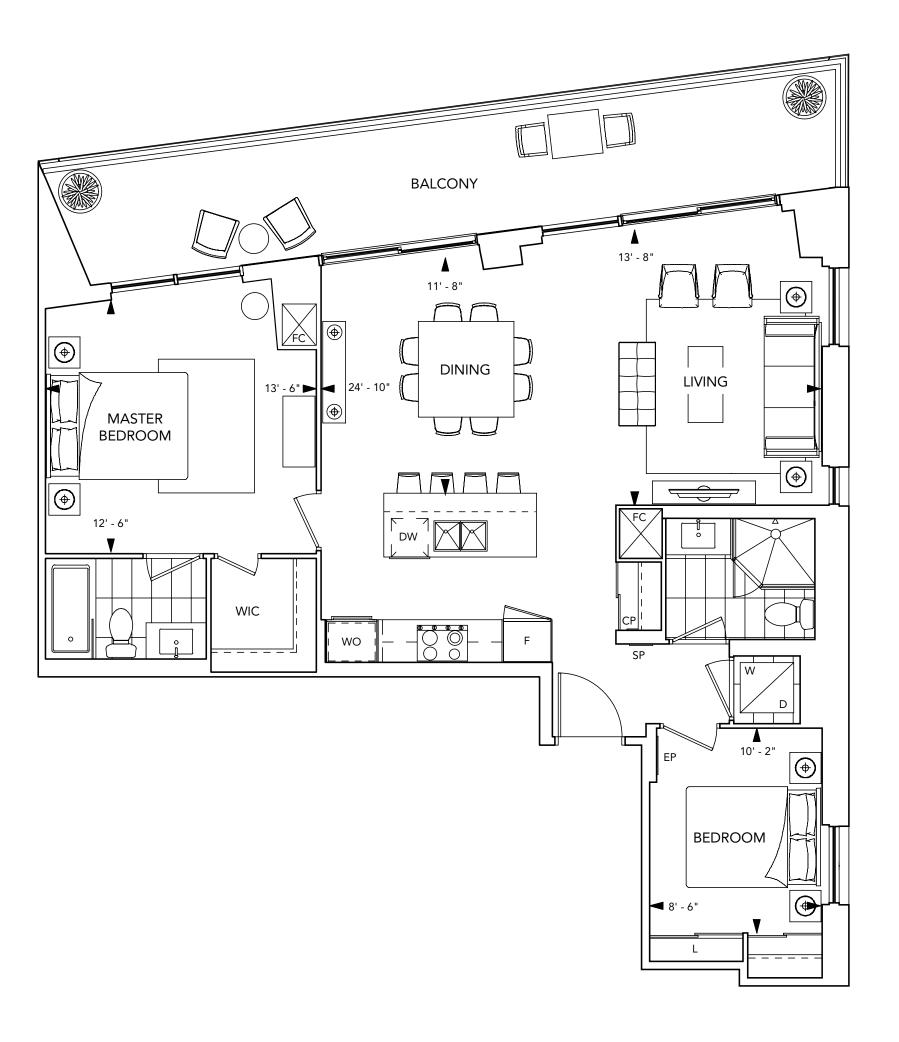

# THE URBAN collection



## SUITE 1A 1 BEDROOM



Floors 3-8

THE URBAN collection





### SUITE 1C+D/1C+DR 1 BEDROOM + DEN



Floors 2-7

THE URBAN collection





## SUITE 1D + D1 BEDROOM + DEN



Floors 3-5

THE URBAN collection





## SUITE 2A 2 BEDROOM



Floors 3-6

THE URBAN collection





## SUITE 2B 2 BEDROOM



Floors 3-9

THE URBAN collection





## SUITE 2C 2 BEDROOM



Floors 3-8

THE URBAN collection





## SUITE 2D 2 BEDROOM



Floors 3-10

THE URBAN collection





## SUITE 2E 2 BEDROOM



Floors 3-PH

THE URBAN collection





## SUITE 2L+D 2 BEDROOM + DEN



Floors 3-6

THE URBAN collection





# THE LAKESIDE collection



SUITE 2F 2 BEDROOM



THE LAKESIDE collection





SUITE 2K+D 2 BEDROOM + DEN



THE LAKESIDE collection





SUITE 2M+D 2 BEDROOM + DEN









SUITE 2N+D 2 BEDROOM + DEN









SUITE 2G 2 BEDROOM



THE LAKESIDE collection





SUITE 2P+D 2 BEDROOM + DEN





| PLANNED COMMUNITY.<br>PLANNED COMMUNITY.<br>PLANNE | <b>B</b> ÅÅSIDE |
|----------------------------------------------------------------------------------------------------------------------------------------------------------------------------------------------------------------------------------------------------------------------------------------------------------------------------------------------------------------------------------------------------------------------------------------------------------------------------------------------------------------------------