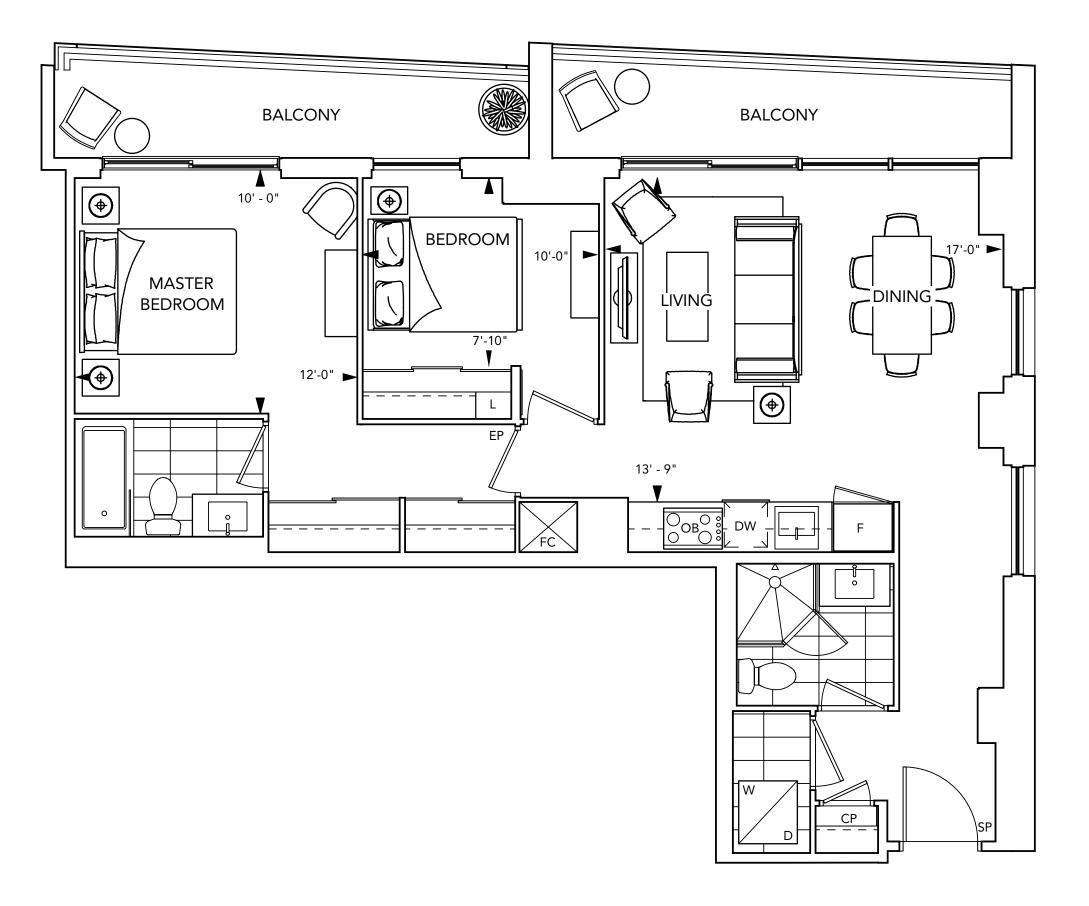

# THE URBAN collection



## SUITE 1A 1 BEDROOM



Floors 3-8

THE URBAN collection





### SUITE 1C+D/1C+DR 1 BEDROOM + DEN



Floors 2-7

THE URBAN collection





## SUITE 1D + D1 BEDROOM + DEN



Floors 3-5

THE URBAN collection





## SUITE 2A 2 BEDROOM



Floors 3-6

THE URBAN collection





## SUITE 2B 2 BEDROOM



Floors 3-9

THE URBAN collection





## SUITE 2C 2 BEDROOM



Floors 3-8

THE URBAN collection





## SUITE 2D 2 BEDROOM



Floors 3-10

THE URBAN collection





## SUITE 2E 2 BEDROOM



Floors 3-PH

THE URBAN collection





## SUITE 2L+D 2 BEDROOM + DEN



Floors 3-6

THE URBAN collection





# THE LAKESIDE collection



SUITE 2F 2 BEDROOM



THE LAKESIDE collection





SUITE 2K+D 2 BEDROOM + DEN



THE LAKESIDE collection





SUITE 2M+D 2 BEDROOM + DEN









SUITE 2N+D 2 BEDROOM + DEN









SUITE 2G 2 BEDROOM



THE LAKESIDE collection





SUITE 2P+D 2 BEDROOM + DEN





| PLANNED COMMUNITY.<br>PLANNED COMMUNITY.<br>PLANNE | <b>B</b> ÅÅSIDE |
|-----------------------------------------------------------------------------------------------------------------------------------------------------------------------------------------------------------------------------------------------------------------------------------------------------