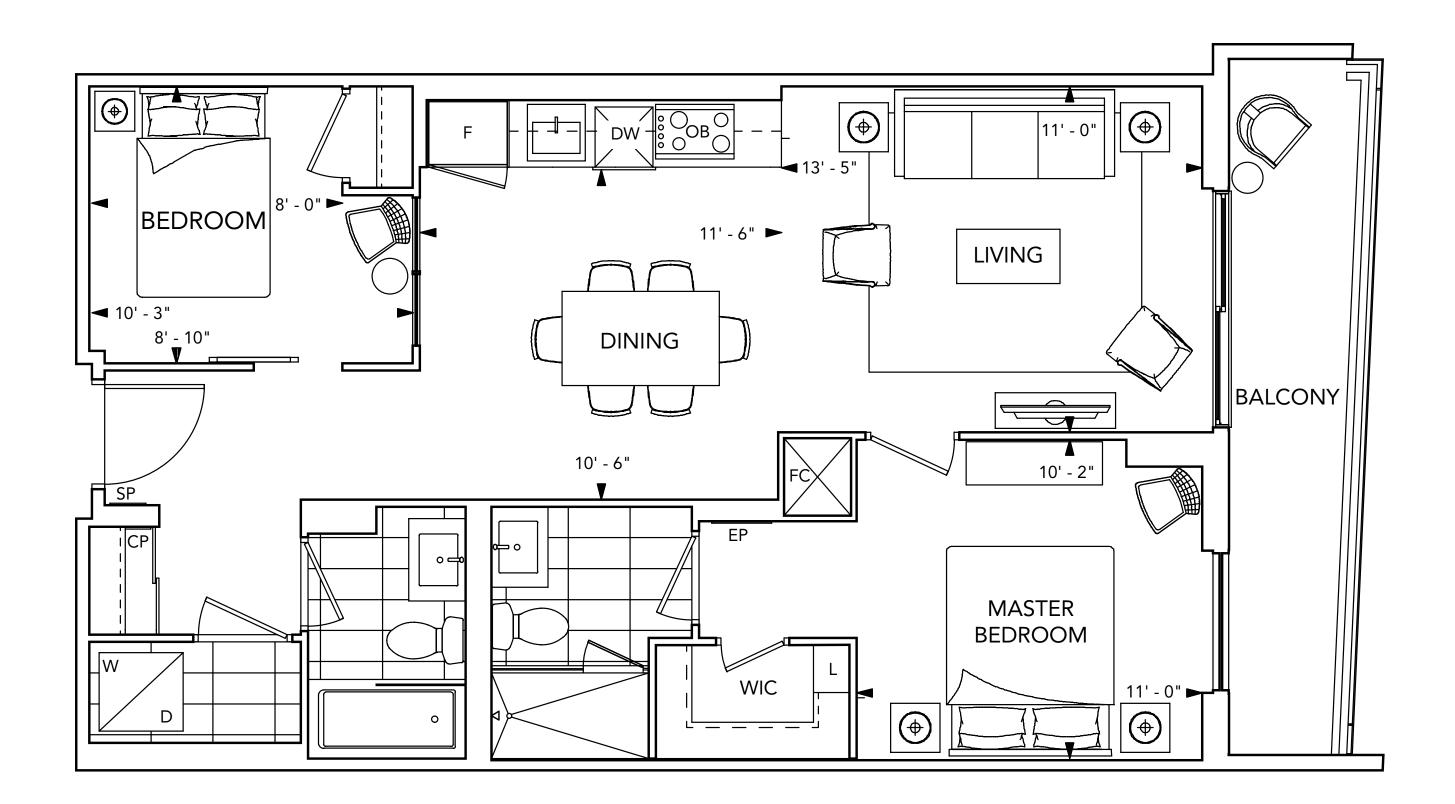

# THE URBAN collection



## SUITE 1A 1 BEDROOM



Floors 3-8

THE URBAN collection





### SUITE 1C+D/1C+DR 1 BEDROOM + DEN



Floors 2-7

THE URBAN collection





## SUITE 1D + D1 BEDROOM + DEN



Floors 3-5

THE URBAN collection





## SUITE 2A 2 BEDROOM



Floors 3-6

THE URBAN collection





## SUITE 2B 2 BEDROOM



Floors 3-9

THE URBAN collection





## SUITE 2C 2 BEDROOM



Floors 3-8

THE URBAN collection





## SUITE 2D 2 BEDROOM



Floors 3-10

THE URBAN collection





## SUITE 2E 2 BEDROOM



Floors 3-PH

THE URBAN collection





## SUITE 2L+D 2 BEDROOM + DEN



Floors 3-6

THE URBAN collection





# THE LAKESIDE collection



SUITE 2F 2 BEDROOM



THE LAKESIDE collection





SUITE 2K+D 2 BEDROOM + DEN



THE LAKESIDE collection





SUITE 2M+D 2 BEDROOM + DEN









SUITE 2N+D 2 BEDROOM + DEN









SUITE 2G 2 BEDROOM



THE LAKESIDE collection





SUITE 2P+D 2 BEDROOM + DEN





| PLANNED COMMUNITY.<br>PLANNED COMMUNITY.<br>PLANNE | <b>B</b> ÅÅSIDE |
|-------------------------------------------------------------------------------------------------------------------------------------------------------------------------------------------------------------------------------------