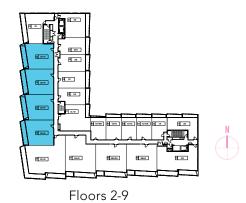

# THE URBAN collection



## SUITE 1A 1 BEDROOM



Floors 3-8

THE URBAN collection





### SUITE 1C+D/1C+DR 1 BEDROOM + DEN



Floors 2-7

THE URBAN collection





## SUITE 1D + D1 BEDROOM + DEN



Floors 3-5

THE URBAN collection





## SUITE 2A 2 BEDROOM



Floors 3-6

THE URBAN collection





## SUITE 2B 2 BEDROOM



Floors 3-9

THE URBAN collection





## SUITE 2C 2 BEDROOM



Floors 3-8

THE URBAN collection





## SUITE 2D 2 BEDROOM



Floors 3-10

THE URBAN collection





## SUITE 2E 2 BEDROOM



Floors 3-PH

THE URBAN collection





## SUITE 2L+D 2 BEDROOM + DEN



Floors 3-6

THE URBAN collection





# THE LAKESIDE collection



SUITE 2F 2 BEDROOM



THE LAKESIDE collection





SUITE 2K+D 2 BEDROOM + DEN



THE LAKESIDE collection





SUITE 2M+D 2 BEDROOM + DEN









SUITE 2N+D 2 BEDROOM + DEN









SUITE 2G 2 BEDROOM



THE LAKESIDE collection





SUITE 2P+D 2 BEDROOM + DEN





| PLANNED COMMUNITY.<br>PLANNED COMMUNITY.<br>PLANNE | <b>B</b> ÅÅSIDE |
|------------------------------------------------------------------------------------------------------------------------------------------------------------------------------------------------------------------------------------------------------------------------------------------------------------------------------------------------------------------------------------------------------------------------------------------------------------------------------------------------------------------------------------------------------------