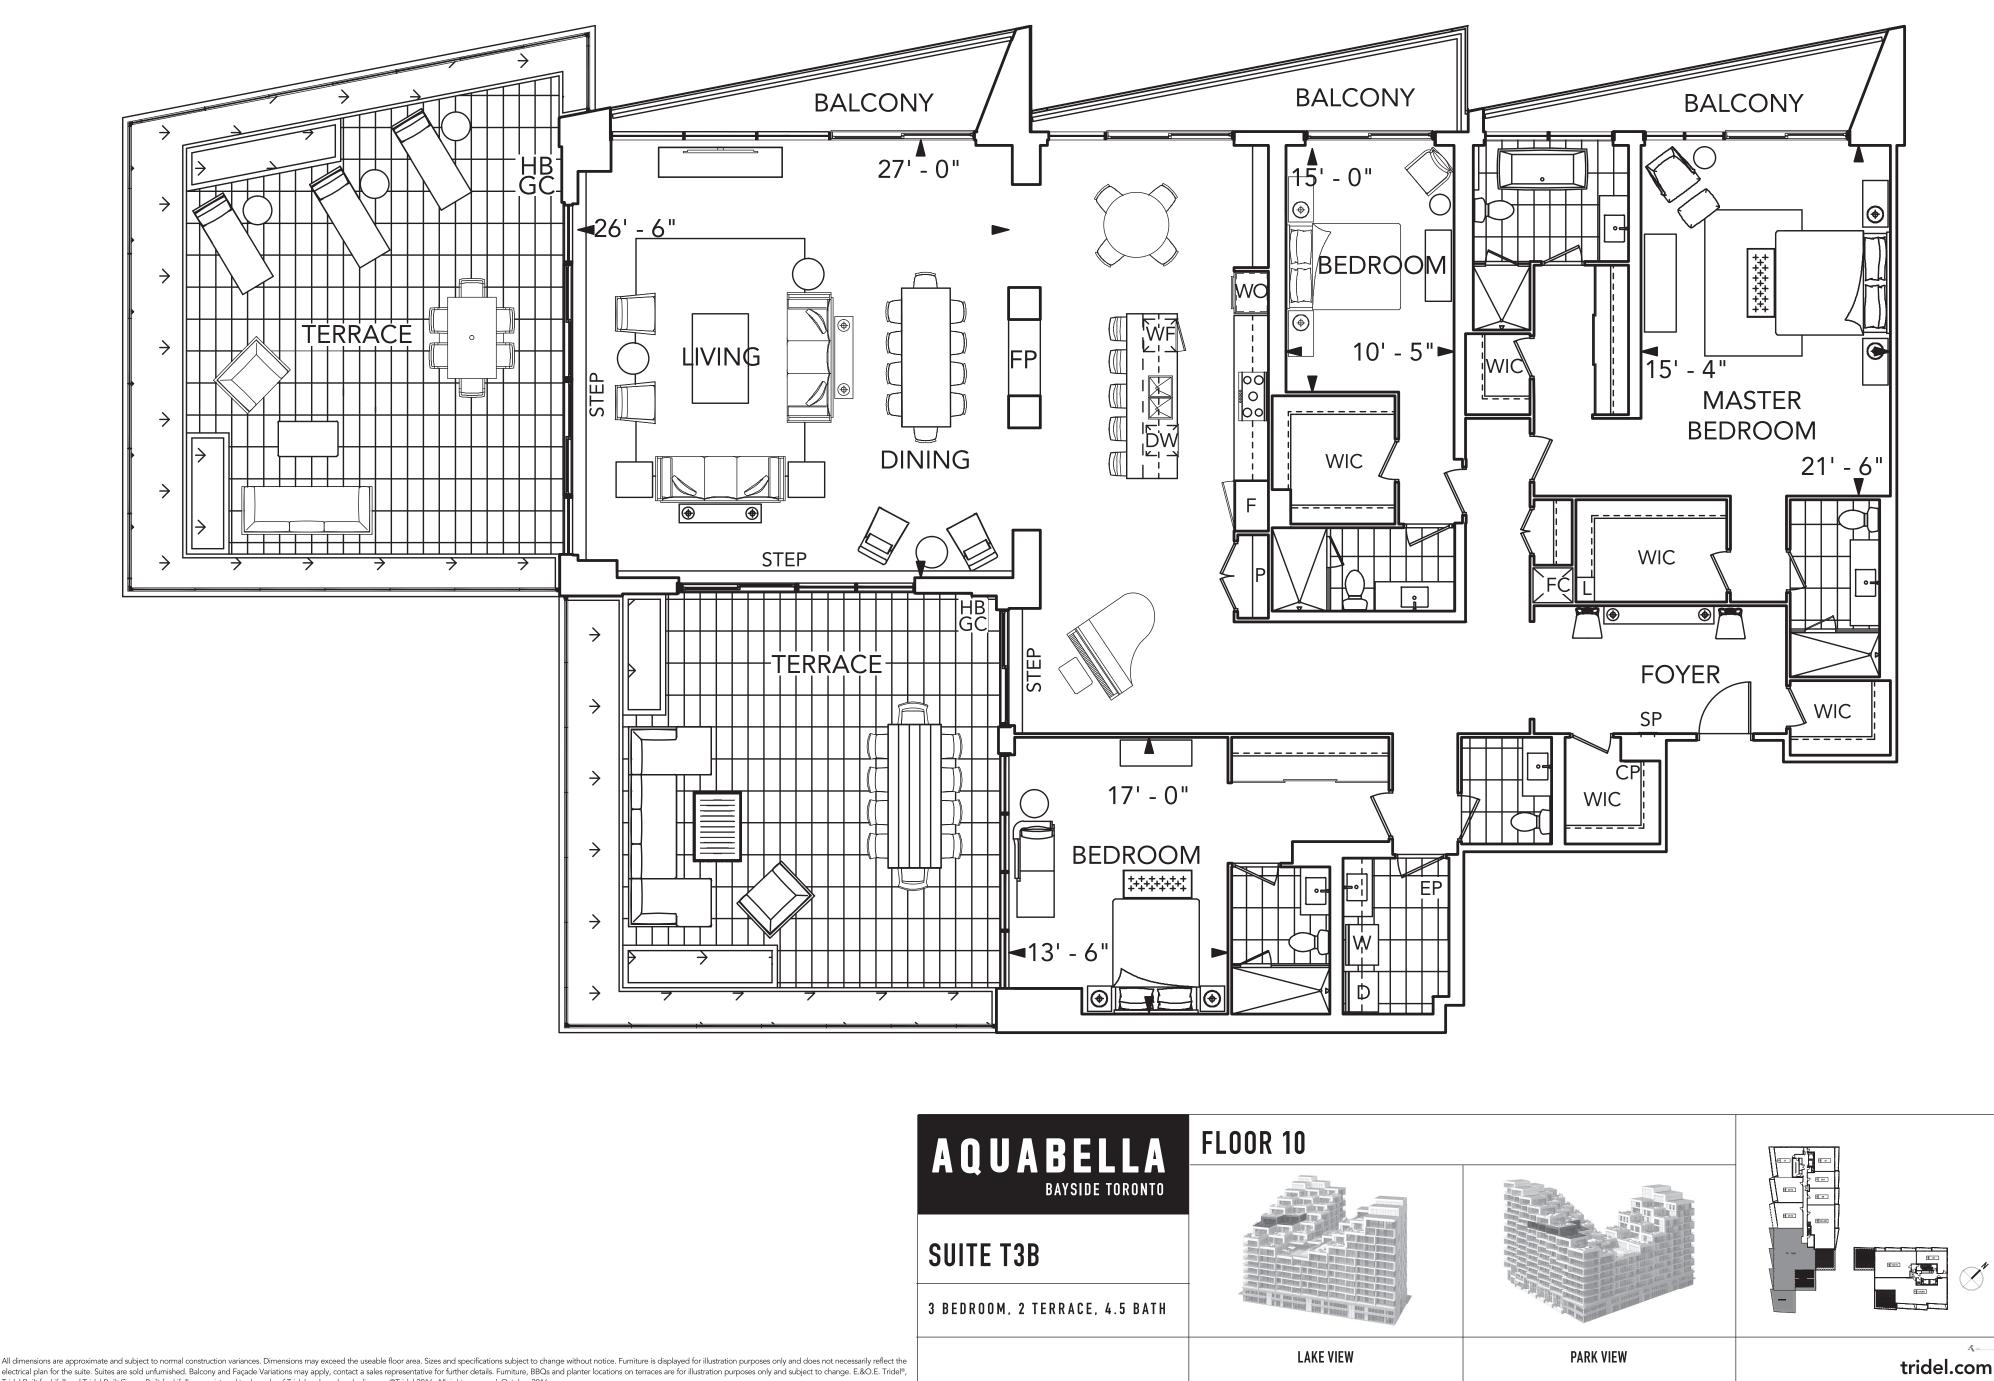

## AQUABELLA **SUITE T3B** TERRACE COLLECTION

electrical plan for the suite. Suites are sold unfurnished. Balcony and Façade Variations may apply, contact a sales representative for further details. Furniture, BBOs and planter locations on terraces are for illustration purposes only and subject to change. E.&O.E. Tridel®, Tridel Built for Life® and Tridel Built Green. Built for Life® are registered trademarks of Tridel and used under license. ©Tridel 2016. All rights reserved. October 2016.

All dimensions are approximate and subject to normal construction variances. Dimensions may exceed the useable floor area. Sizes and specifications subject to change without notice. Furniture is displayed for illustration purposes only and does not necessarily reflect the electrical plan for the suite. Suites are sold unfurnished. Balcony and Façade Variations may apply, contact a sales representative for further details. Furniture, BBQs and planter locations on terraces are for illustration purposes only and subject to change. E.&O.E. Tridel<sup>®</sup>, Tridel Built for Life<sup>®</sup> and Tridel Built Green. Built for Life<sup>®</sup> are registered trademarks of Tridel and used under license. ©Tridel 2016. All rights reserved. October 2016.