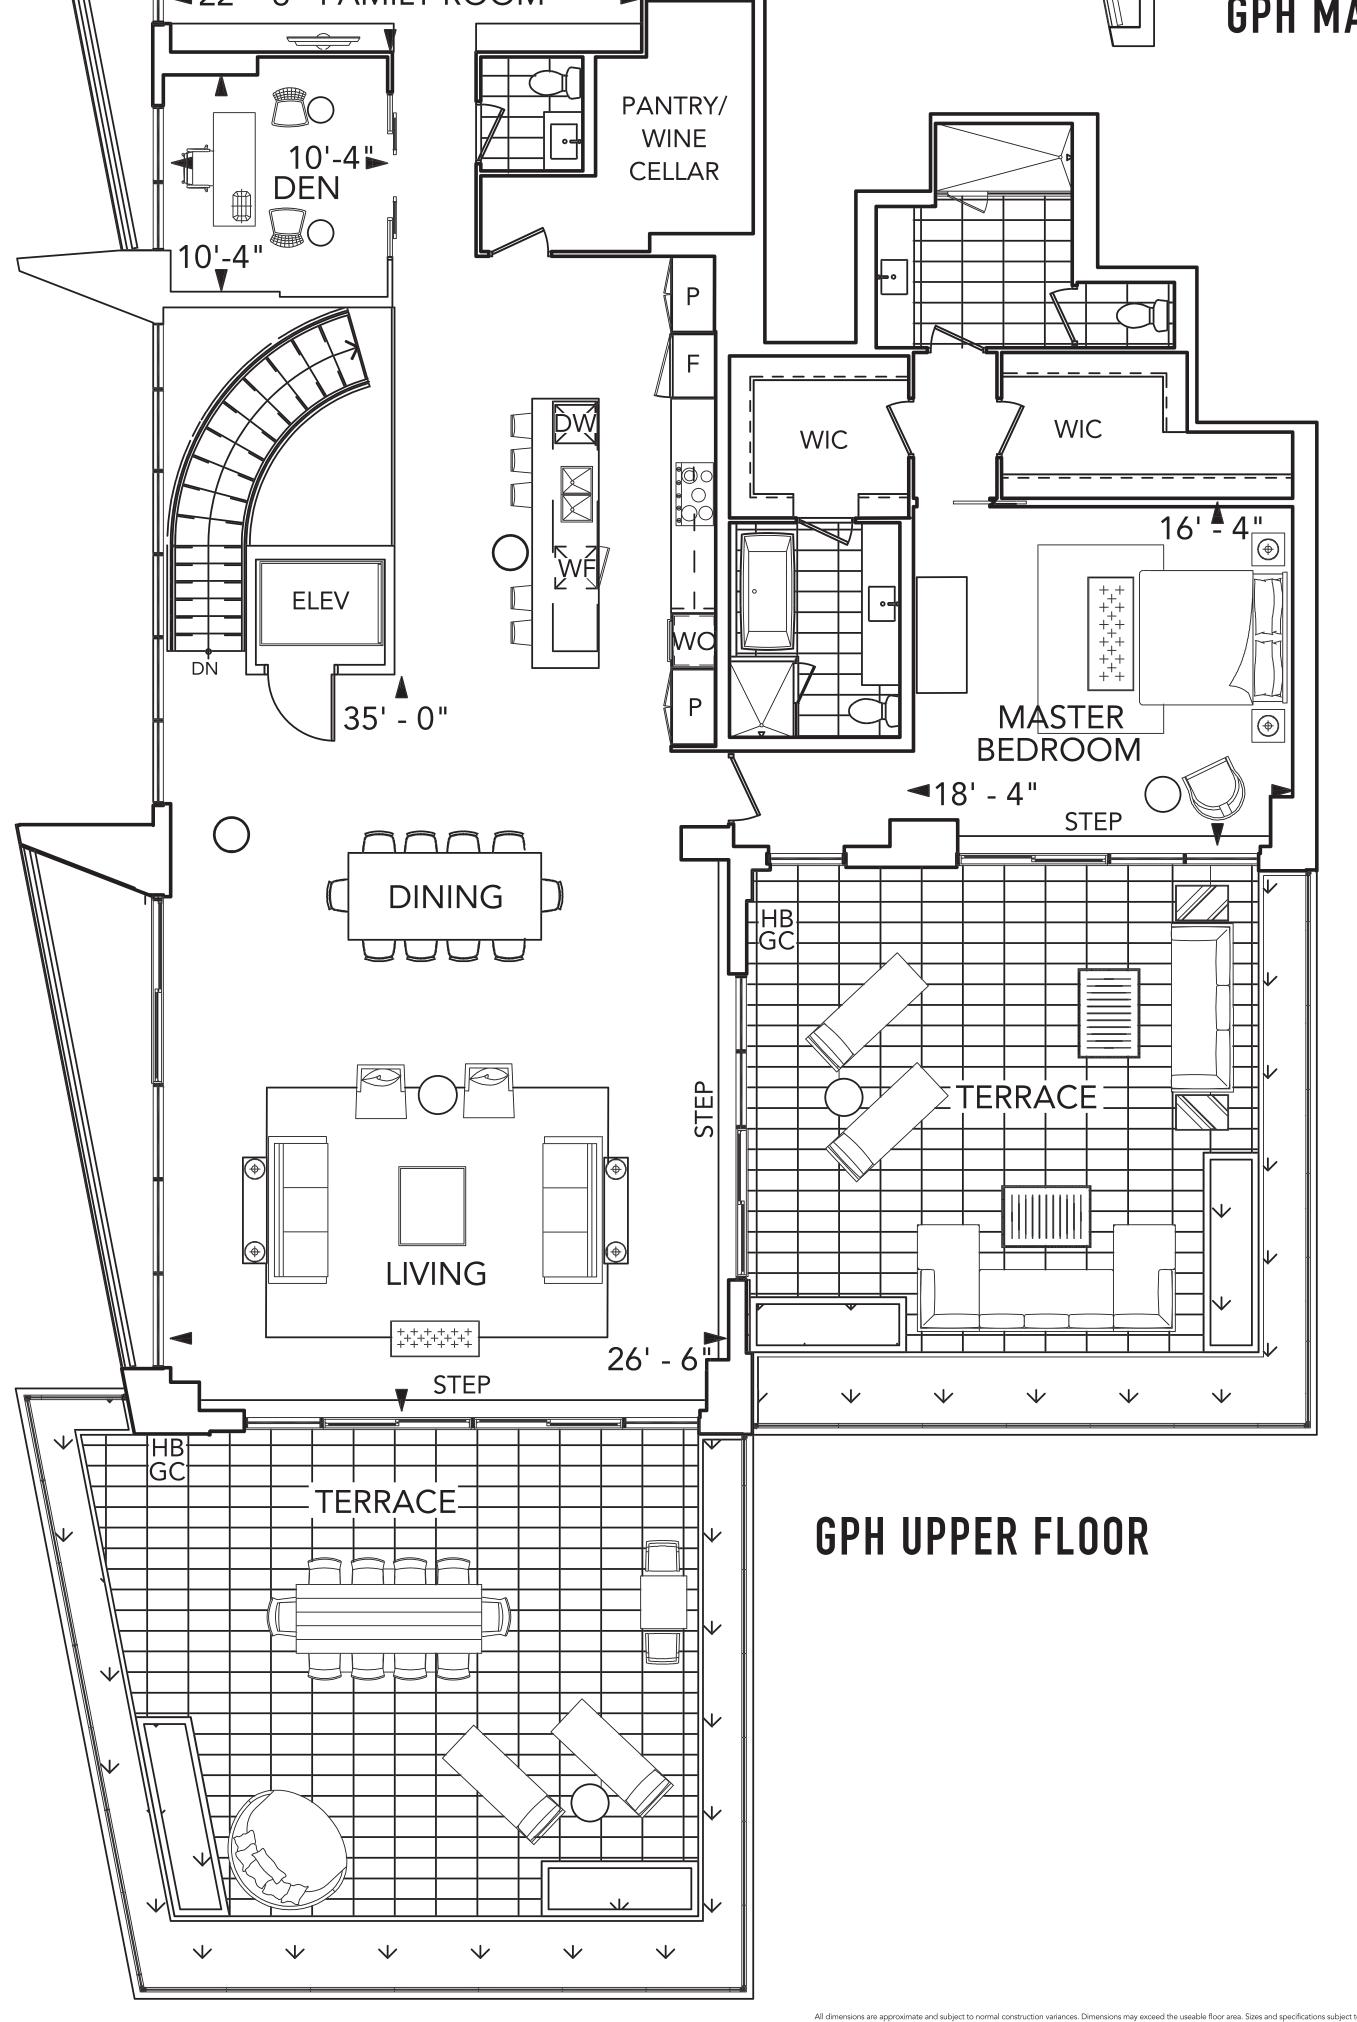

## **GPH MAIN FLOOR**

AQUABELLA BAYSIDE TORONTO

### **GRAND PENTHOUSE 1**

3 BEDROOM, 2 TERRACE, 4.5 BATH

GPH

All dimensions are approximate and subject to normal construction variances. Dimensions may exceed the useable floor area. Sizes and specifications subject to change without notice. Furniture is displayed for illustration purposes only and does not necessarily reflect the electrical plan for the suite. Suites are sold unfurnished. Balcony and Façade Variations may apply, contact a sales persentative for further details. Furniture, BBQs and planter locations on terraces are for illustration purposes only and subject to change. E.&O.E. Tridel®, Tridel Built for Life® and Tridel Built for Life® are registered trademarks of Tridel and used under license. ©Tridel 2016. All rights reserved. October 2016.