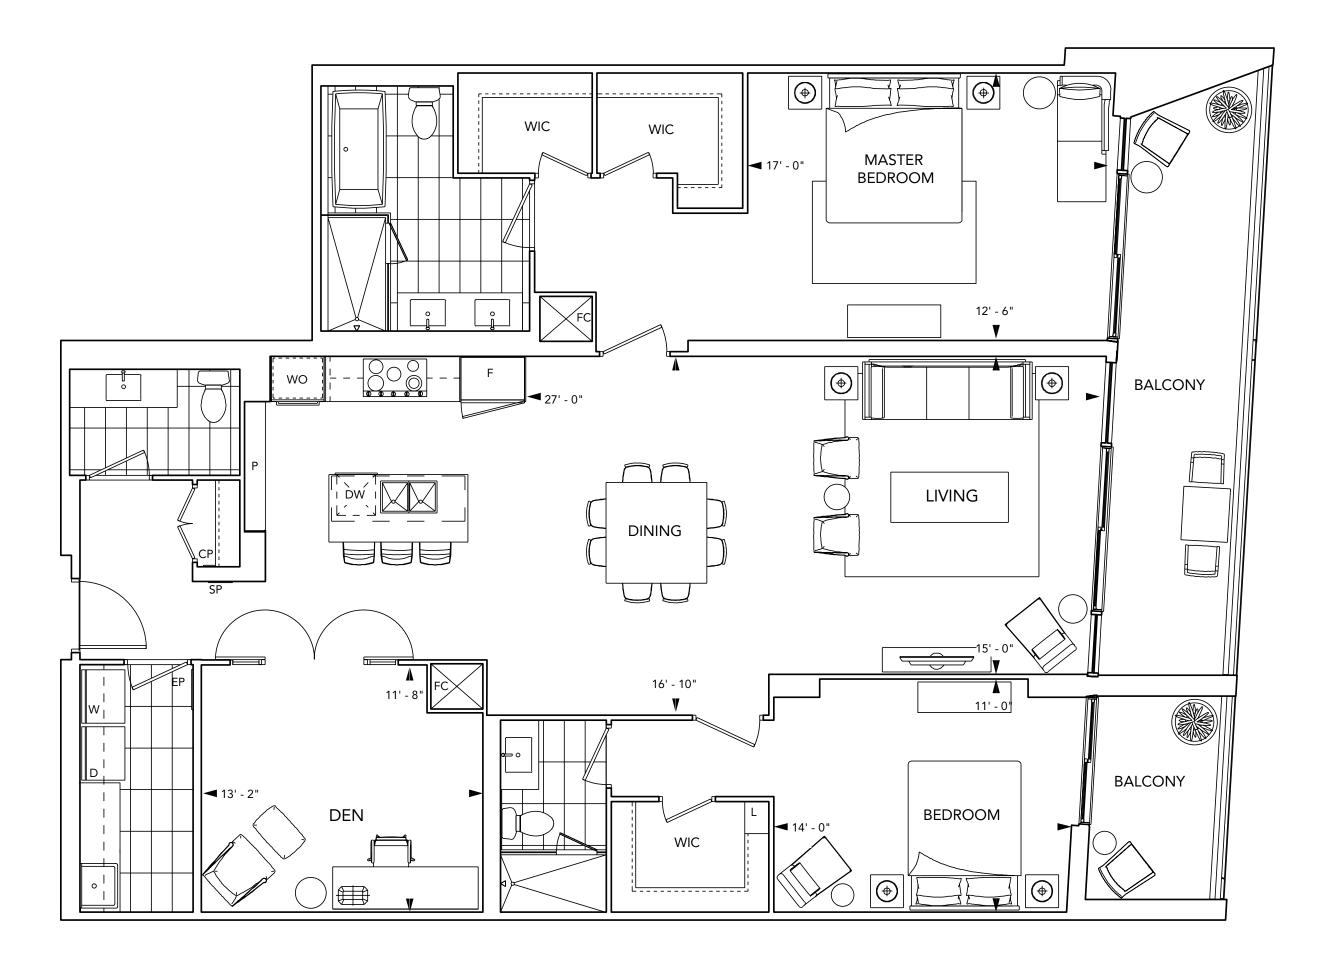

## SUITE 2A 2 BEDROOM

Floors 3-6

THE URBAN collection

## SUITE 2B 2 BEDROOM

Floors 3-9

THE URBAN collection

## SUITE 2C 2 BEDROOM

Floors 3-8

THE URBAN collection

## SUITE 2D 2 BEDROOM

Floors 3-10

THE URBAN collection

## SUITE 2E 2 BEDROOM

Floors 3-PH

THE URBAN collection

## SUITE 2L+D 2 BEDROOM + DEN

Floors 3-6

THE URBAN collection