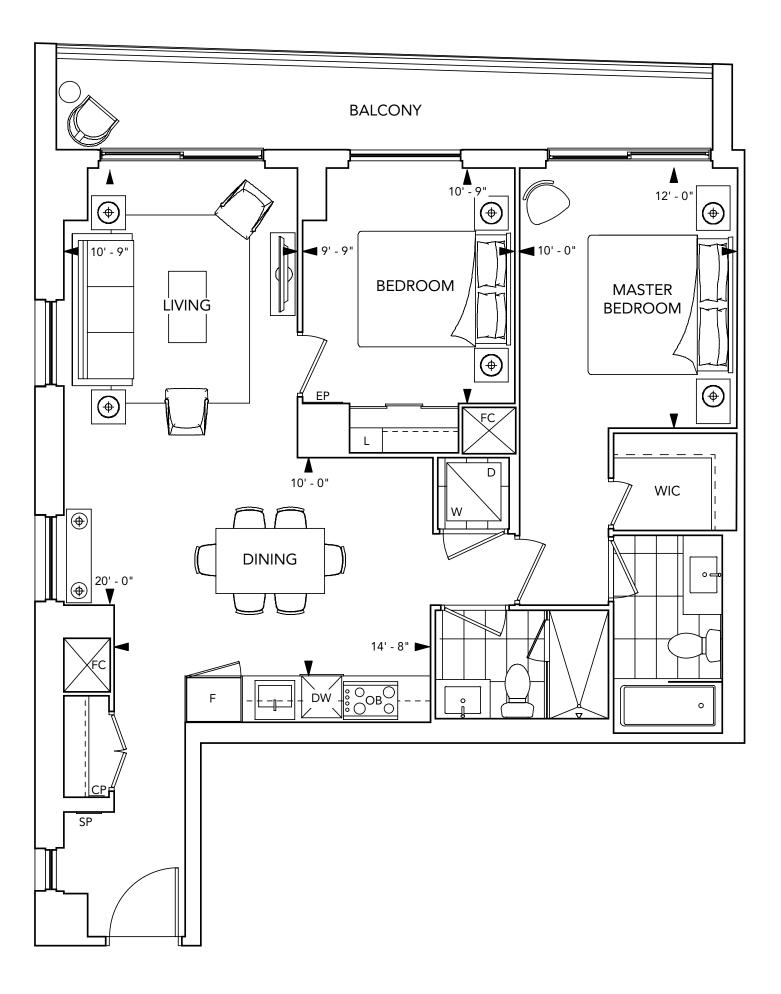

# THE URBAN collection



## SUITE 1A 1 BEDROOM



Floors 3-8

THE URBAN collection





### SUITE 1C+D/1C+DR 1 BEDROOM + DEN



Floors 2-7

THE URBAN collection





## SUITE 1D + D1 BEDROOM + DEN



Floors 3-5

THE URBAN collection





## SUITE 2A 2 BEDROOM



Floors 3-6

THE URBAN collection





## SUITE 2B 2 BEDROOM



Floors 3-9

THE URBAN collection





## SUITE 2C 2 BEDROOM



Floors 3-8

THE URBAN collection





## SUITE 2D 2 BEDROOM



Floors 3-10

THE URBAN collection





## SUITE 2E 2 BEDROOM



Floors 3-PH

THE URBAN collection





## SUITE 2L+D 2 BEDROOM + DEN



Floors 3-6

THE URBAN collection





# THE LAKESIDE collection



SUITE 2F 2 BEDROOM



THE LAKESIDE collection





SUITE 2K+D 2 BEDROOM + DEN



THE LAKESIDE collection





SUITE 2M+D 2 BEDROOM + DEN









SUITE 2N+D 2 BEDROOM + DEN









SUITE 2G 2 BEDROOM



THE LAKESIDE collection





SUITE 2P+D 2 BEDROOM + DEN





| PLANNED COMMUNITY.<br>PLANNED COMMUNITY.<br>PLANNE | <b>B</b> ÅÅSIDE |
|---------------------------------------------------------------------------------------------------------------------------------------------------------------------------------------------------------------------------------------------------------------------------------------------------------------------------------------------------------------------