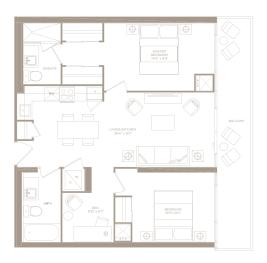

### C.D. Q / 2 BEDROOM

**760 SQ. FT.** + 50 SQ. FT. BALCONY= 810 SQ. FT. LIVING SPACE