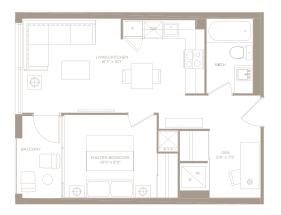

# C.D. S / 1 BEDROOM

485 SQ. FT. + 107 SQ. FT. BALCONY= 592 SQ. FT. LIVING SPACE

All dimensions, specifications and drawings are approximate. Actual indoor and outdoor balcony square footage may vary from the stated floor plan. S.I.O.E. Furniture not included. Refer to keyplan for unit and orientation.