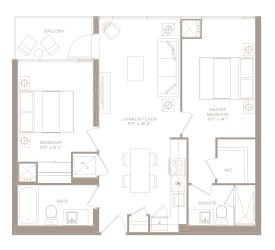

# C.D. S / 1 BEDROOM

485 SQ. FT. + 107 SQ. FT. BALCONY= 592 SQ. FT. LIVING SPACE

All dimensions, specifications and drawings are approximate. Actual indoor and outdoor balcony square footage may vary from the stated floor plan. S.I.O.E. Furniture not included. Refer to keyplan for unit and orientation.