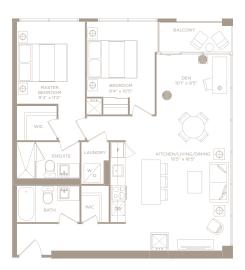

# C.D. N / 1 BEDROOM + DEN

**541 SQ. FT.** + 96 SQ. FT. BALCONY= 637 SQ. FT. LIVING SPACE