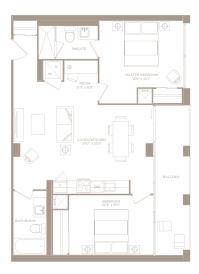

### C.D. C / 1 BEDROOM + MEDIA

643 SQ. FT. + 56 SQ. FT. BALCONY= 699 SQ. FT. LIVING SPACE