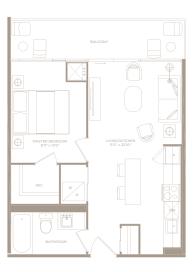

### C.D. M / 1 BEDROOM

495 SQ. FT. + 100 SQ. FT. BALCONY= 595 SQ. FT. LIVING SPACE