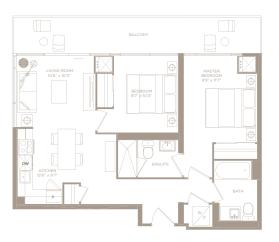

# C.D. G / 2 BEDROOM

731 SQ. FT. + 149 SQ. FT. BALCONY= 880 SQ. FT. LIVING SPACE