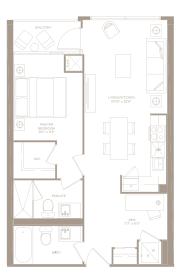

### C.D. C / 1 BEDROOM + MEDIA

643 SQ. FT. + 56 SQ. FT. BALCONY= 699 SQ. FT. LIVING SPACE