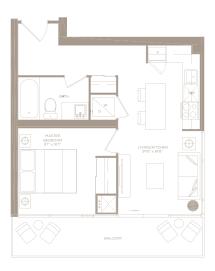

# C.D. N / 1 BEDROOM + DEN

**541 SQ. FT.** + 96 SQ. FT. BALCONY= 637 SQ. FT. LIVING SPACE