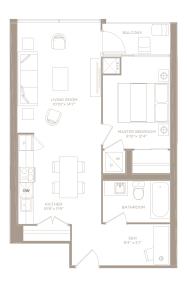

# C.D. S / 1 BEDROOM

485 SQ. FT. + 107 SQ. FT. BALCONY= 592 SQ. FT. LIVING SPACE

All dimensions, specifications and drawings are approximate. Actual indoor and outdoor balcony square footage may vary from the stated floor plan. S.I.O.E. Furniture not included. Refer to keyplan for unit and orientation.