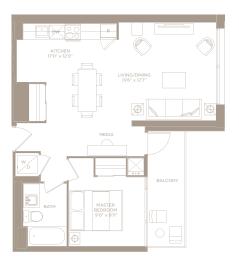

### C.D. M / 1 BEDROOM

495 SQ. FT. + 100 SQ. FT. BALCONY= 595 SQ. FT. LIVING SPACE