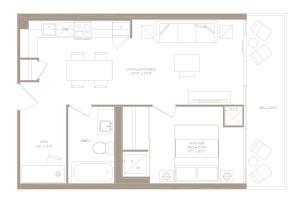

# C.D. K / 1 BEDROOM + DEN

**624 SQ. FT.** + 37 SQ. FT. BALCONY= 661 SQ. FT. LIVING SPACE