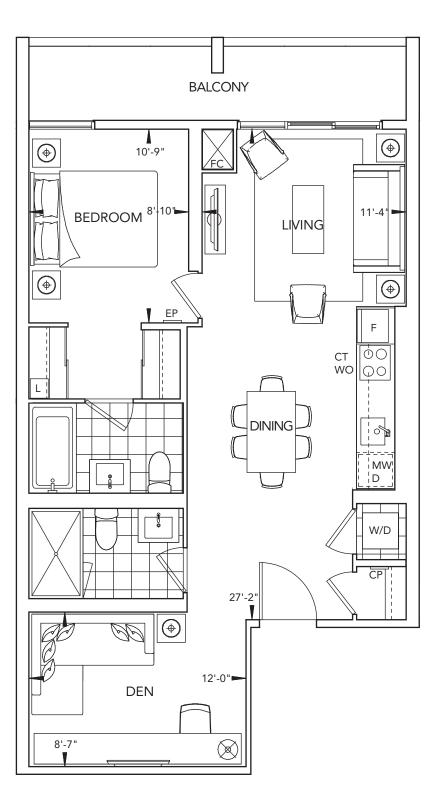

### 1E+D | 1 BEDROOM

All dimensions are approximate and subject to normal construction variances. Dimensions may exceed the useable floor area. Sizes and specifications subject to change without notice. Furniture is displayed for illustration purposes only and does not necessarily reflect the electrical plan for the suite. Suites are sold unfurnished. Balcony variations will apply. Key plans may not represent exact balcony configuration on all floors. Please speak to a sales representative for more details. Tridel®, Tridel Built for Life® and Tridel Built Green. Built for Life® are registered trademarks of Tridel and used under license. ©Tridel 2015. All rights reserved. E.&O.E. June 2015.