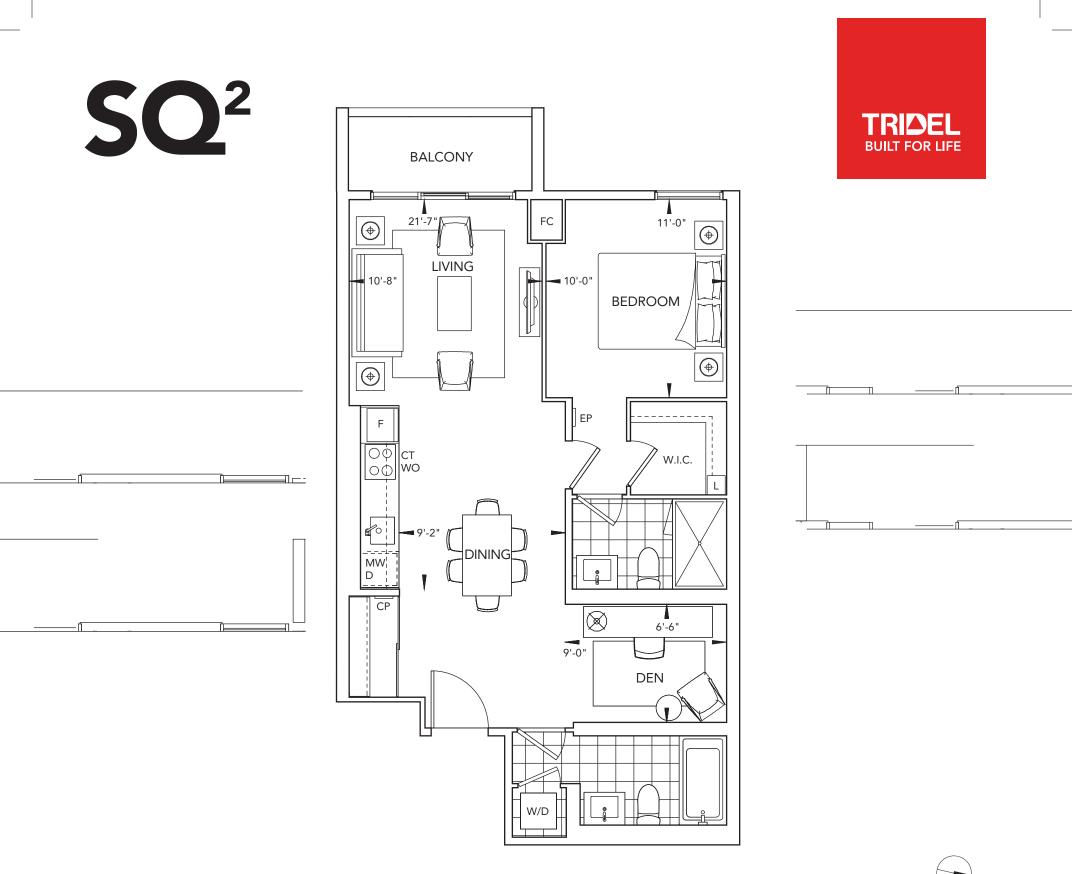

#### 1D+DA | 1 BEDROOM

**SQ**<sup>2</sup>

All dimensions are approximate and subject to normal construction variances. Dimensions may exceed the useable floor area. Sizes and specifications subject to change without notice. Furniture is displayed for illustration purposes only and does not necessarily reflect the electrical plan for the suite. Suites are sold unfurnished. Balcony variations will apply. Key plans may not represent exact balcony configuration on all floors. Please speak to a sales representative for more details. Tridel®, Tridel Built for Life® and Tridel Built Green. Built for Life® are registered trademarks of Tridel and used under license. ©Tridel 2015. All rights reserved. E.&O.E. June 2015.

LEVEL10,11,12,13,14