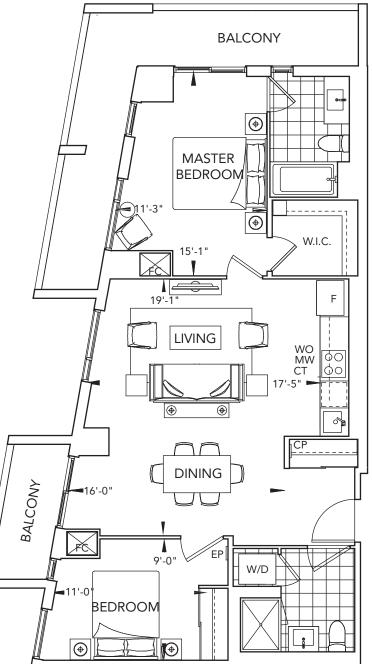

#### 2E | 2 BEDROOM

All dimensions are approximate and subject to normal construction variances. Dimensions may exceed the useable floor area. Sizes and specifications subject to change without notice. Furniture is displayed for illustration purposes only and does not necessarily reflect the electrical plan for the suite. Suites are sold unfurnished. Balcony variations will apply. Key plans may not represent exact balcony configuration on all floors. Please speak to a sales representative for more details. Tridel®, Tridel Built for Life® and Tridel Built Green. Built for Life® are registered trademarks of Tridel and used under license. ©Tridel 2015. All rights reserved. E.&O.E. June 2015.

UPPER TYPICAL