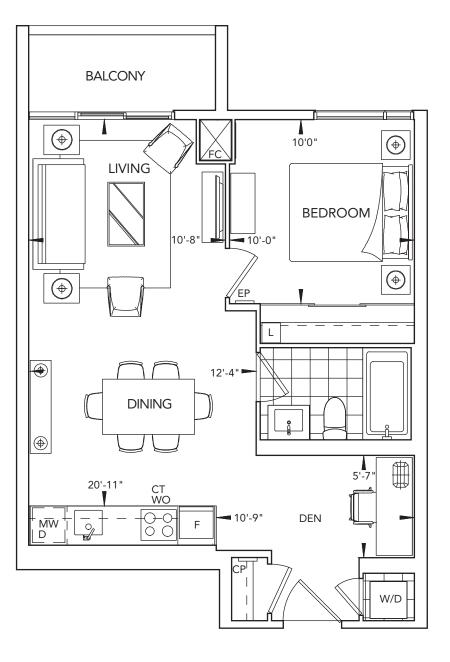

#### 1D+DA | 1 BEDROOM

**SQ**<sup>2</sup>

All dimensions are approximate and subject to normal construction variances. Dimensions may exceed the useable floor area. Sizes and specifications subject to change without notice. Furniture is displayed for illustration purposes only and does not necessarily reflect the electrical plan for the suite. Suites are sold unfurnished. Balcony variations will apply. Key plans may not represent exact balcony configuration on all floors. Please speak to a sales representative for more details. Tridel®, Tridel Built for Life® and Tridel Built Green. Built for Life® are registered trademarks of Tridel and used under license. ©Tridel 2015. All rights reserved. E.&O.E. June 2015.