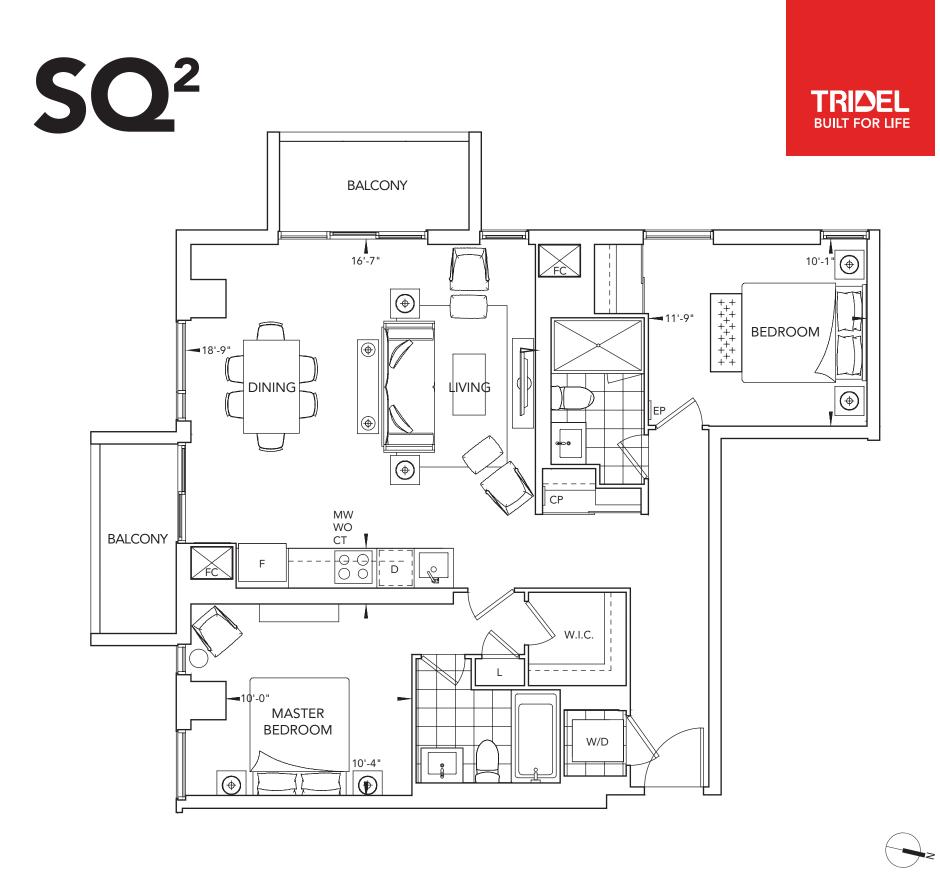

#### 1D+DA | 1 BEDROOM

**SQ**<sup>2</sup>

All dimensions are approximate and subject to normal construction variances. Dimensions may exceed the useable floor area. Sizes and specifications subject to change without notice. Furniture is displayed for illustration purposes only and does not necessarily reflect the electrical plan for the suite. Suites are sold unfurnished. Balcony variations will apply. Key plans may not represent exact balcony configuration on all floors. Please speak to a sales representative for more details. Tridel®, Tridel Built for Life® and Tridel Built Green. Built for Life® are registered trademarks of Tridel and used under license. ©Tridel 2015. All rights reserved. E.&O.E. June 2015.