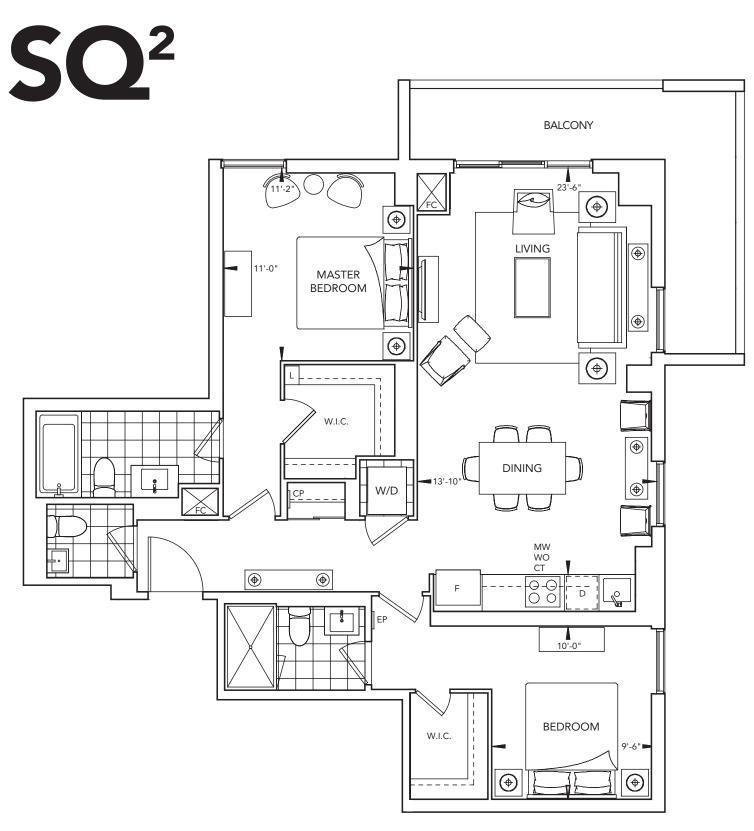

#### 1D+DA | 1 BEDROOM

**SQ**<sup>2</sup>

All dimensions are approximate and subject to normal construction variances. Dimensions may exceed the useable floor area. Sizes and specifications subject to change without notice. Furniture is displayed for illustration purposes only and does not necessarily reflect the electrical plan for the suite. Suites are sold unfurnished. Balcony variations will apply. Key plans may not represent exact balcony configuration on all floors. Please speak to a sales representative for more details. Tridel®, Tridel Built for Life® and Tridel Built Green. Built for Life® are registered trademarks of Tridel and used under license. ©Tridel 2015. All rights reserved. E.&O.E. June 2015.