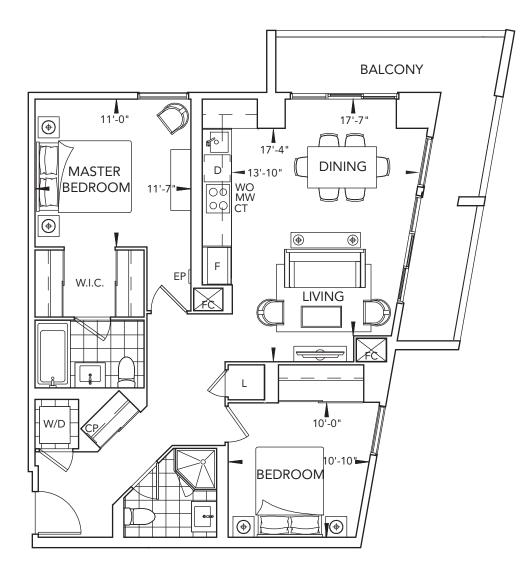

#### 2A | 2 BEDROOM

All dimensions are approximate and subject to normal construction variances. Dimensions may exceed the useable floor area. Sizes and specifications subject to change without notice. Furniture is displayed for illustration purposes only and does not necessarily reflect the electrical plan for the suite. Suites are sold unfurnished. Balcony variations will apply. Key plans may not represent exact balcony configuration on all floors. Please speak to a sales representative for more details. Tridel®, Tridel Built for Life® and Tridel Built Green. Built for Life® are registered trademarks of Tridel and used under license. ©Tridel 2015. All rights reserved. E.&O.E. June 2015.

LOWER TYPICAL

**TRIDEL** BUILT FOR LIFE