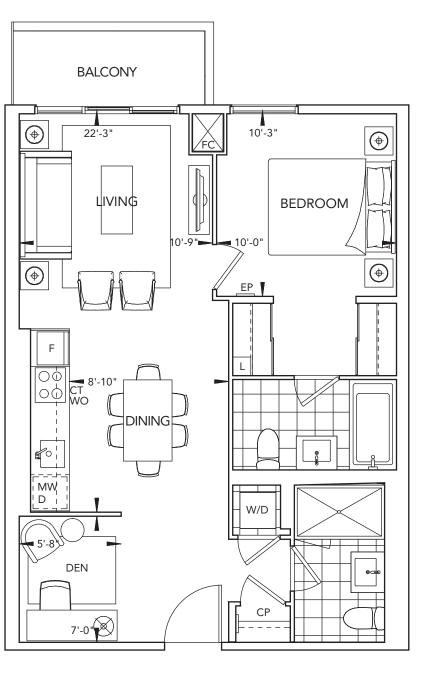

### 1E+D | 1 BEDROOM

All dimensions are approximate and subject to normal construction variances. Dimensions may exceed the useable floor area. Sizes and specifications subject to change without notice. Furniture is displayed for illustration purposes only and does not necessarily reflect the electrical plan for the suite. Suites are sold unfurnished. Balcony variations will apply. Key plans may not represent exact balcony configuration on all floors. Please speak to a sales representative for more details. Tridel®, Tridel Built for Life® and Tridel Built Green. Built for Life® are registered trademarks of Tridel and used under license. ©Tridel 2015. All rights reserved. E.&O.E. June 2015.

LEVEL 12,13,14