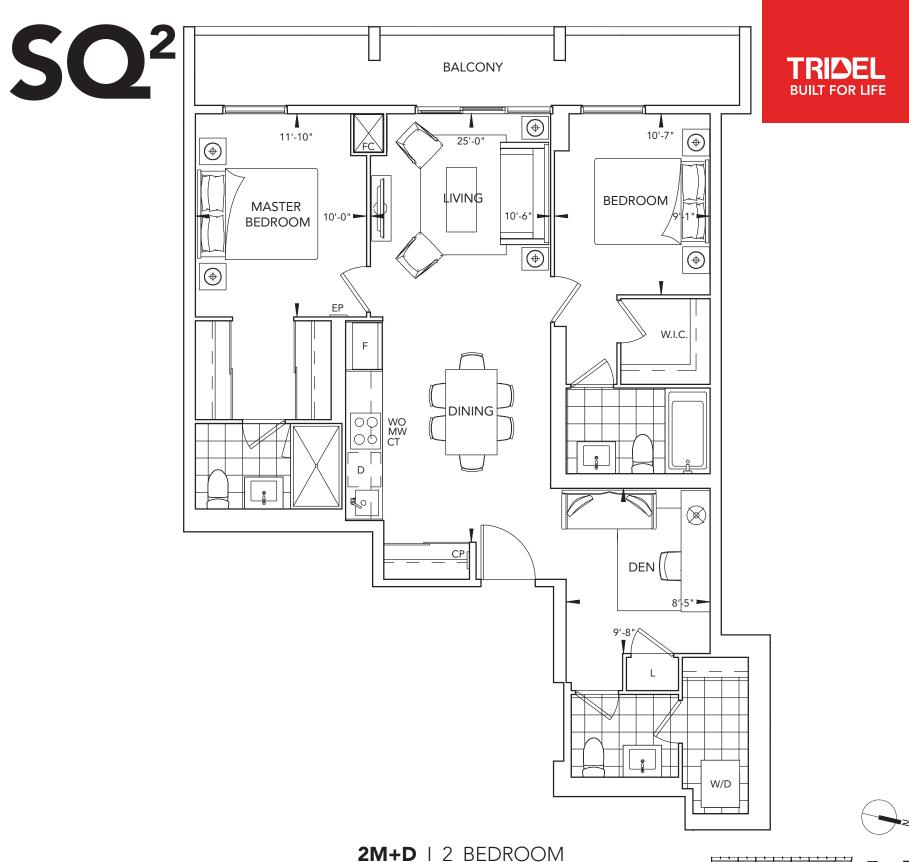

#### 2L+D | 2 BEDROOM

All dimensions are approximate and subject to normal construction variances. Dimensions may exceed the useable floor area. Sizes and specifications subject to change without notice. Fumiture is displayed for illustration purposes only and does not necessarily reflect the electrical plan for the suite. Suites are sold unfurnished. Balcony variations will apply. Key plans may not represent exact balcony configuration on all floors. Please speak to a sales representative for more details. Tridel®, Tridel Built for Life® and Tridel Built Green. Built for Life® are registered trademarks of Tridel and used under license. ©Tridel 2015. All rights reserved. E.&O.E. June 2015.

All dimensions are approximate and subject to normal construction variances. Dimensions may exceed the useable floor area. Sizes and specifications subject to change without notice. Fumiture is displayed for illustration purposes only and does not necessarily reflect the electrical plan for the suite. Suites are sold unfurnished. Balcony variations will apply. Key plans may not represent exact balcony configuration on all floors. Please speak to a sales representative for more details. Tridel®, Tridel Built for Life® and Tridel Built Green. Built for Life® are registered trademarks of Tridel and used under license. ©Tridel 2015. All rights reserved. E.&O.E. June 2015.