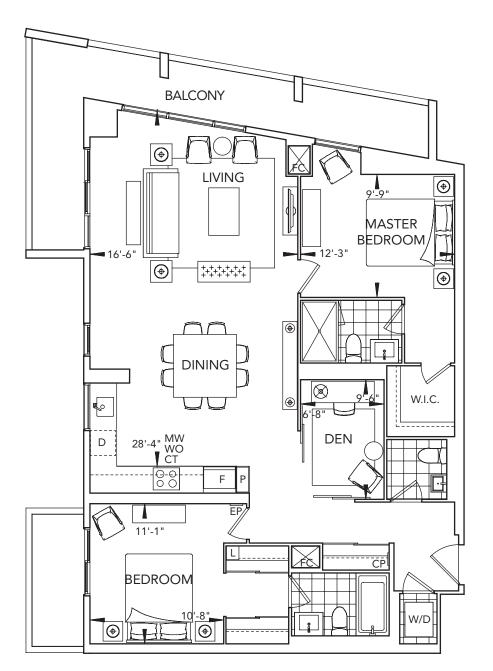

#### 1D+DA | 1 BEDROOM

**SQ**<sup>2</sup>

All dimensions are approximate and subject to normal construction variances. Dimensions may exceed the useable floor area. Sizes and specifications subject to change without notice. Furniture is displayed for illustration purposes only and does not necessarily reflect the electrical plan for the suite. Suites are sold unfurnished. Balcony variations will apply. Key plans may not represent exact balcony configuration on all floors. Please speak to a sales representative for more details. Tridel®, Tridel Built for Life® and Tridel Built Green. Built for Life® are registered trademarks of Tridel and used under license. ©Tridel 2015. All rights reserved. E.&O.E. June 2015.