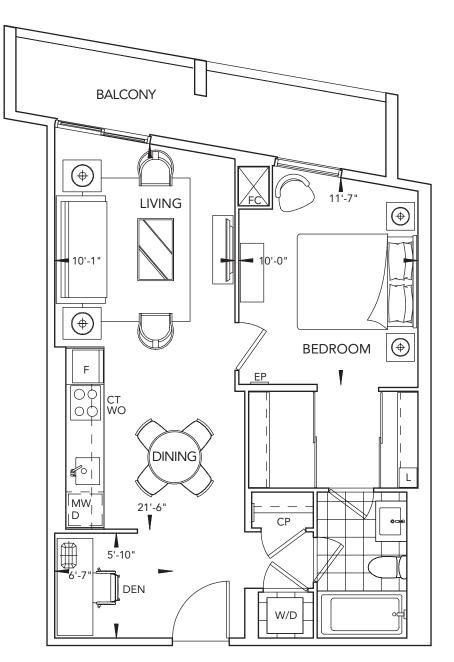

#### 1D+DA | 1 BEDROOM

**SQ**<sup>2</sup>

All dimensions are approximate and subject to normal construction variances. Dimensions may exceed the useable floor area. Sizes and specifications subject to change without notice. Furniture is displayed for illustration purposes only and does not necessarily reflect the electrical plan for the suite. Suites are sold unfurnished. Balcony variations will apply. Key plans may not represent exact balcony configuration on all floors. Please speak to a sales representative for more details. Tridel®, Tridel Built for Life® and Tridel Built Green. Built for Life® are registered trademarks of Tridel and used under license. ©Tridel 2015. All rights reserved. E.&O.E. June 2015.

LEVEL10,11,12,13,14