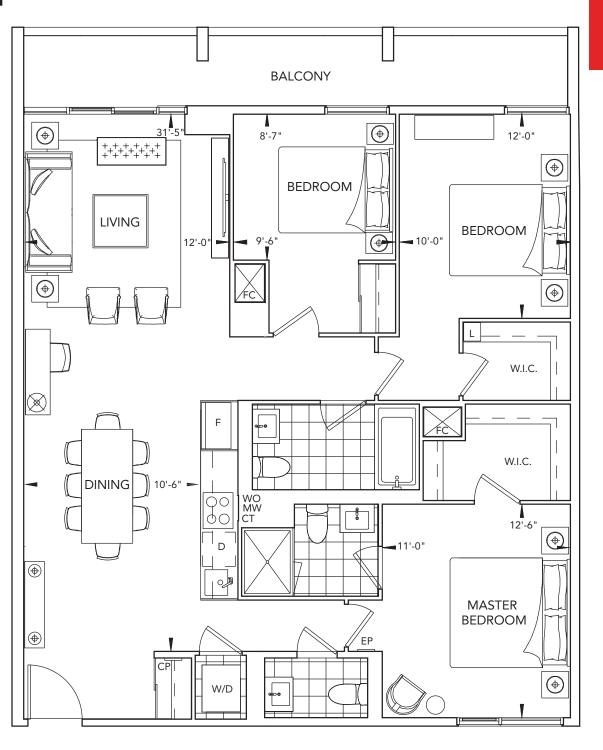

#### 2A | 2 BEDROOM

All dimensions are approximate and subject to normal construction variances. Dimensions may exceed the useable floor area. Sizes and specifications subject to change without notice. Furniture is displayed for illustration purposes only and does not necessarily reflect the electrical plan for the suite. Suites are sold unfurnished. Balcony variations will apply. Key plans may not represent exact balcony configuration on all floors. Please speak to a sales representative for more details. Tridel®, Tridel Built for Life® and Tridel Built Green. Built for Life® are registered trademarks of Tridel and used under license. ©Tridel 2015. All rights reserved. E.&O.E. June 2015.

LOWER TYPICAL

**TRIDEL** BUILT FOR LIFE