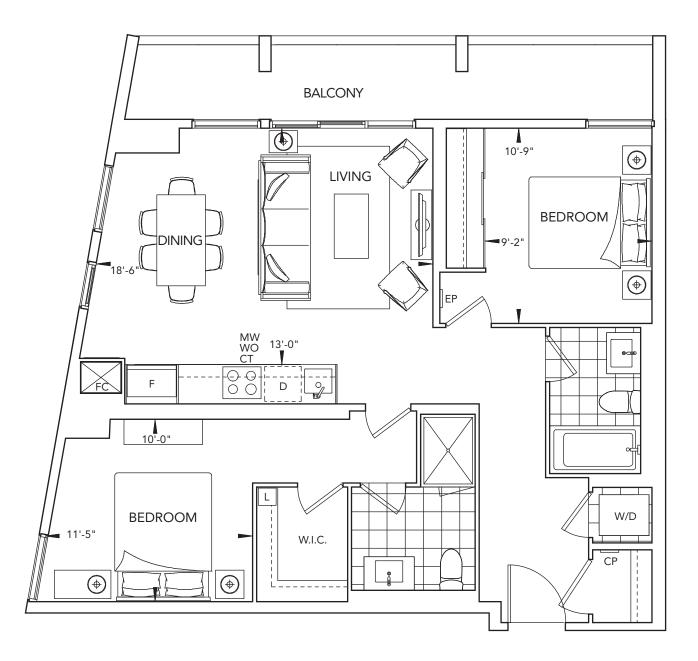

#### 2E | 2 BEDROOM

All dimensions are approximate and subject to normal construction variances. Dimensions may exceed the useable floor area. Sizes and specifications subject to change without notice. Furniture is displayed for illustration purposes only and does not necessarily reflect the electrical plan for the suite. Suites are sold unfurnished. Balcony variations will apply. Key plans may not represent exact balcony configuration on all floors. Please speak to a sales representative for more details. Tridel®, Tridel Built for Life® and Tridel Built Green. Built for Life® are registered trademarks of Tridel and used under license. ©Tridel 2015. All rights reserved. E.&O.E. June 2015.