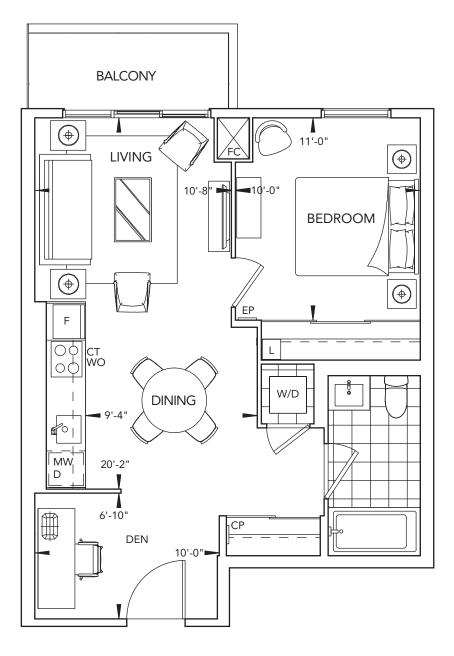

#### 1D+DB | 1 BEDROOM

All dimensions are approximate and subject to normal construction variances. Dimensions may exceed the useable floor area. Sizes and specifications subject to change without notice. Furniture is displayed for illustration purposes only and does not necessarily reflect the electrical plan for the suite. Suites are sold unfurnished. Balcony variations will apply. Key plans may not represent exact balcony configuration on all floors. Please speak to a sales representative for more details. Tridel®, Tridel Built for Life® and Tridel Built Green. Built for Life® are registered trademarks of Tridel and used under license. ©Tridel 2015. All rights reserved. E.&O.E. June 2015.