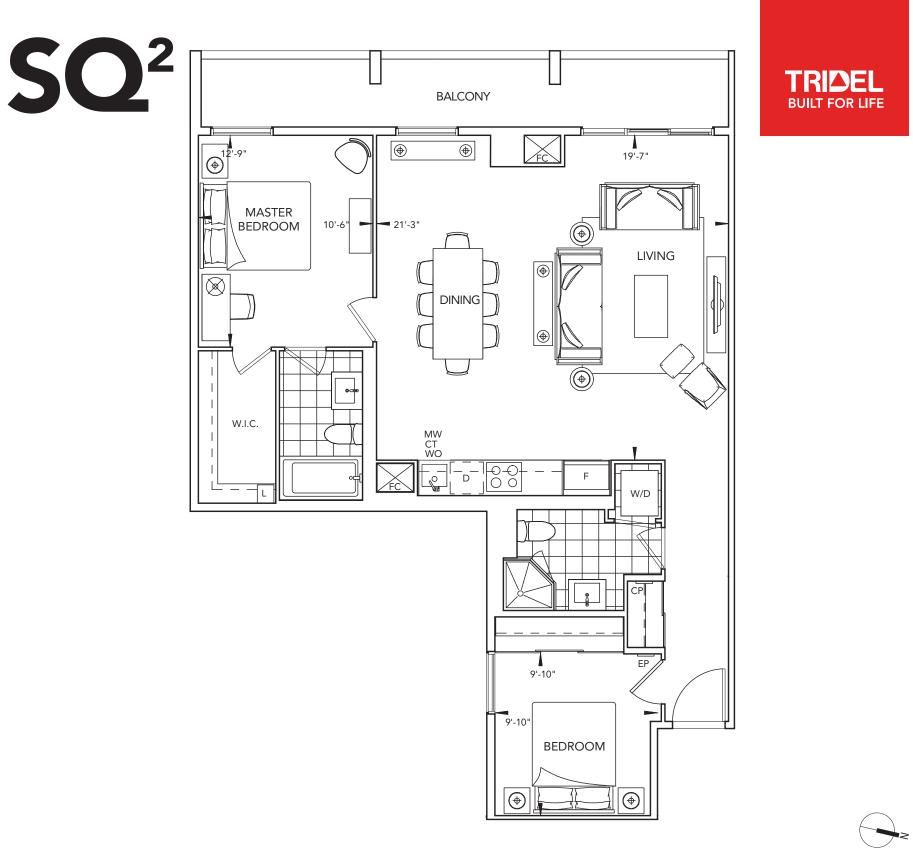

#### 1D+DA | 1 BEDROOM

**SQ**<sup>2</sup>

All dimensions are approximate and subject to normal construction variances. Dimensions may exceed the useable floor area. Sizes and specifications subject to change without notice. Furniture is displayed for illustration purposes only and does not necessarily reflect the electrical plan for the suite. Suites are sold unfurnished. Balcony variations will apply. Key plans may not represent exact balcony configuration on all floors. Please speak to a sales representative for more details. Tridel®, Tridel Built for Life® and Tridel Built Green. Built for Life® are registered trademarks of Tridel and used under license. ©Tridel 2015. All rights reserved. E.&O.E. June 2015.

LEVEL10,11,12,13,14