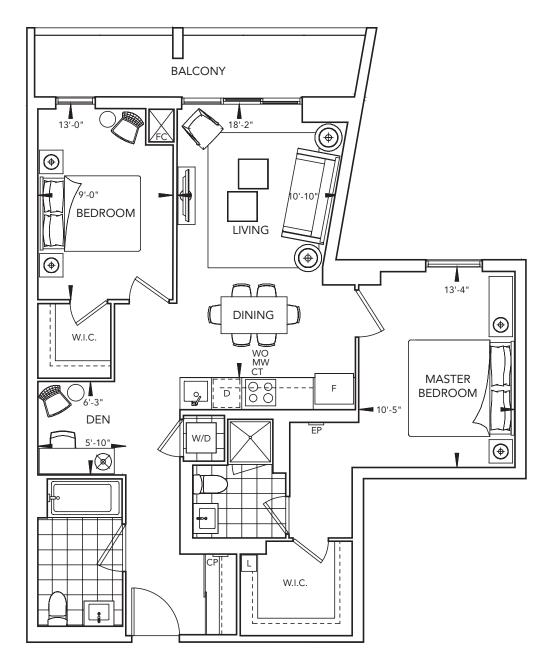

#### 2L+D | 2 BEDROOM

All dimensions are approximate and subject to normal construction variances. Dimensions may exceed the useable floor area. Sizes and specifications subject to change without notice. Fumiture is displayed for illustration purposes only and does not necessarily reflect the electrical plan for the suite. Suites are sold unfurnished. Balcony variations will apply. Key plans may not represent exact balcony configuration on all floors. Please speak to a sales representative for more details. Tridel®, Tridel Built for Life® and Tridel Built Green. Built for Life® are registered trademarks of Tridel and used under license. ©Tridel 2015. All rights reserved. E.&O.E. June 2015.

All dimensions are approximate and subject to normal construction variances. Dimensions may exceed the useable floor area. Sizes and specifications subject to change without notice. Fumiture is displayed for illustration purposes only and does not necessarily reflect the electrical plan for the suite. Suites are sold unfurnished. Balcony variations will apply. Key plans may not represent exact balcony configuration on all floors. Please speak to a sales representative for more details. Tridel®, Tridel Built for Life® and Tridel Built Green. Built for Life® are registered trademarks of Tridel and used under license. ©Tridel 2015. All rights reserved. E.&O.E. June 2015.