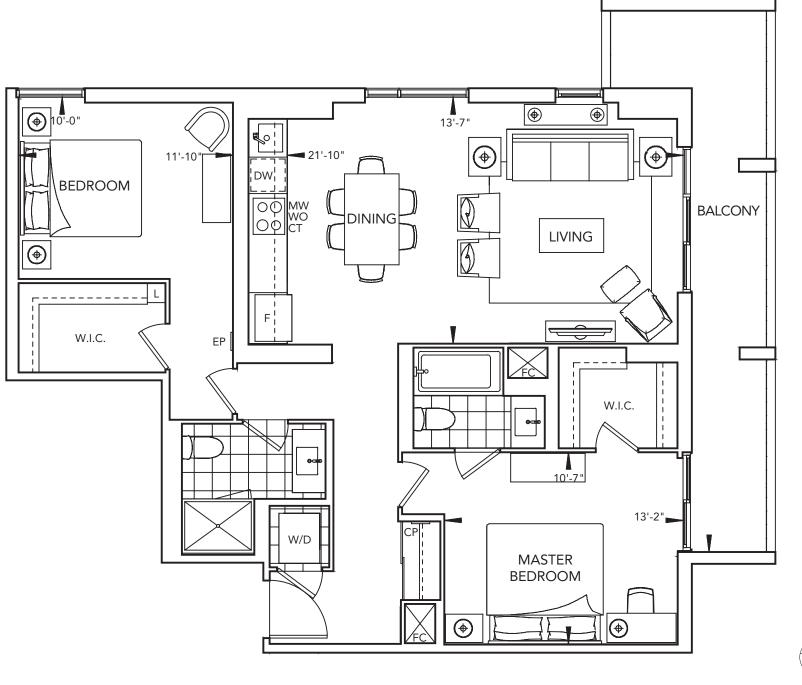

#### 2L+D | 2 BEDROOM

All dimensions are approximate and subject to normal construction variances. Dimensions may exceed the useable floor area. Sizes and specifications subject to change without notice. Fumiture is displayed for illustration purposes only and does not necessarily reflect the electrical plan for the suite. Suites are sold unfurnished. Balcony variations will apply. Key plans may not represent exact balcony configuration on all floors. Please speak to a sales representative for more details. Tridel®, Tridel Built for Life® and Tridel Built Green. Built for Life® are registered trademarks of Tridel and used under license. ©Tridel 2015. All rights reserved. E.&O.E. June 2015.

All dimensions are approximate and subject to normal construction variances. Dimensions may exceed the useable floor area. Sizes and specifications subject to change without notice. Fumiture is displayed for illustration purposes only and does not necessarily reflect the electrical plan for the suite. Suites are sold unfurnished. Balcony variations will apply. Key plans may not represent exact balcony configuration on all floors. Please speak to a sales representative for more details. Tridel®, Tridel Built for Life® and Tridel Built Green. Built for Life® are registered trademarks of Tridel and used under license. ©Tridel 2015. All rights reserved. E.&O.E. June 2015.