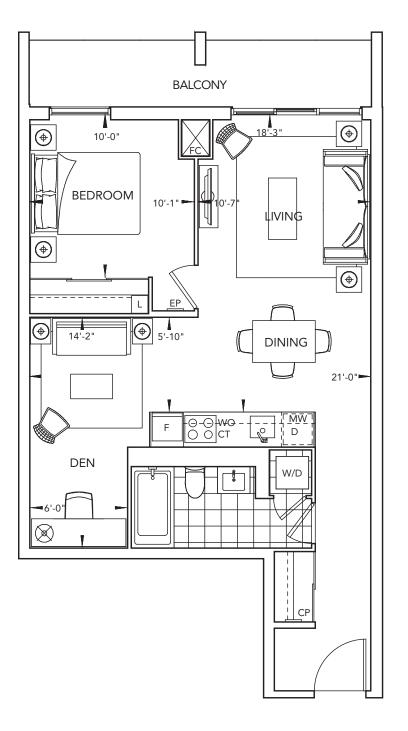

#### 1D+DA | 1 BEDROOM

**SQ**<sup>2</sup>

All dimensions are approximate and subject to normal construction variances. Dimensions may exceed the useable floor area. Sizes and specifications subject to change without notice. Furniture is displayed for illustration purposes only and does not necessarily reflect the electrical plan for the suite. Suites are sold unfurnished. Balcony variations will apply. Key plans may not represent exact balcony configuration on all floors. Please speak to a sales representative for more details. Tridel®, Tridel Built for Life® and Tridel Built Green. Built for Life® are registered trademarks of Tridel and used under license. ©Tridel 2015. All rights reserved. E.&O.E. June 2015.