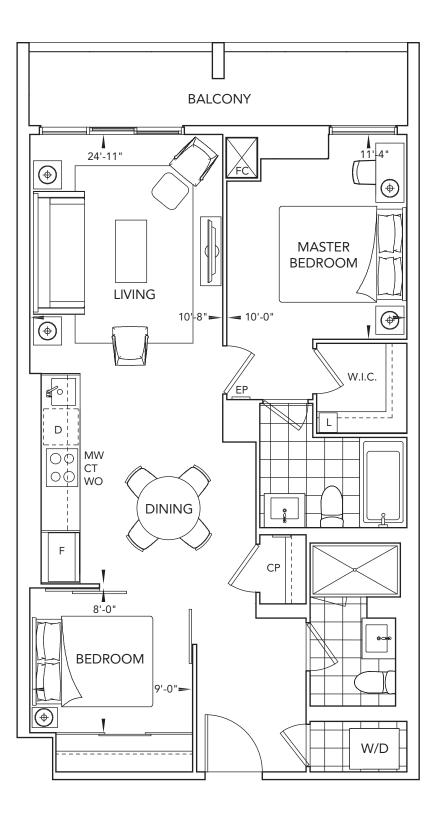

#### 2A | 2 BEDROOM

All dimensions are approximate and subject to normal construction variances. Dimensions may exceed the useable floor area. Sizes and specifications subject to change without notice. Furniture is displayed for illustration purposes only and does not necessarily reflect the electrical plan for the suite. Suites are sold unfurnished. Balcony variations will apply. Key plans may not represent exact balcony configuration on all floors. Please speak to a sales representative for more details. Tridel®, Tridel Built for Life® and Tridel Built Green. Built for Life® are registered trademarks of Tridel and used under license. ©Tridel 2015. All rights reserved. E.&O.E. June 2015.