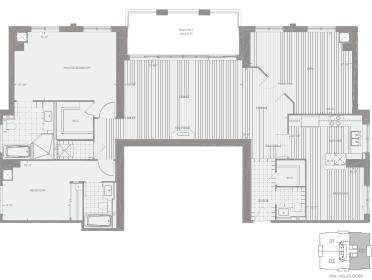

## THE FONTAINE 2U+D

2 BEDROOM + DEN - 1768 SQUARE FEE

43rd - 47th FLOORS

2 REDPOOM + DEN 1 840 SOLIADE EE

REDDOOM + LIRDADY 2 110 SOLIADE SEE