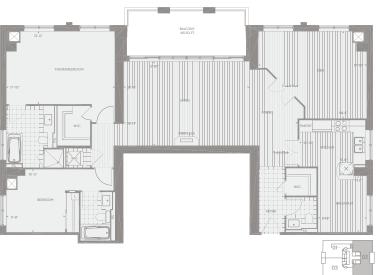

## THE FONTAINE 2U+D

2 BEDROOM + DEN - 1768 SQUARE FEE

43rd - 47th FLOORS

2 REDPOOM + DEN 1 840 SOLIADE EE

REDDOOM + LIRDADY 2 110 SOLIADE SEE