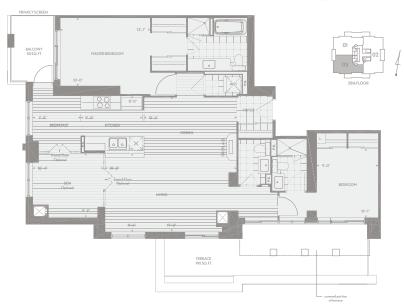

REDPOOM + DEN = 1365 SOLIARE FEE

2 REDPOOM + LIBRARY - 1560 SOLIARE FEE

Dimensions, description, illustrations, specifications, layouts (including tile patterns), window sizes, multions and materials are approximate only, may vary and are subject to change as provided in the Agreement of Purchase and Sale. Floor area measured in accordance with Tarion bulletin #22. Actual living areas will vary from floor areas stated. E.&O.E. Plan not to scale.