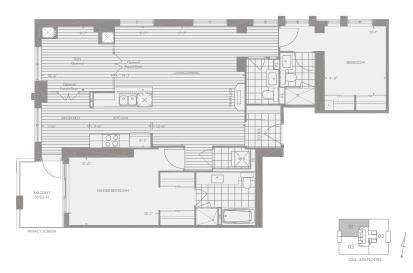

## THE BENNETT 25+D-R

2 REDROOM + DEN = 1.316 SOUARE FEI

Dimensions, description, illustrations, specifications, layouts (including tile patterns), window sizes, multions and materials are approximate only, may vary and are subject to change as provided in the Agreement of Porchase and Sale. Floor area measured in accordance with Tarion bulletin #22. Actual living areas will vary from floor areas stated. E.&O.E. Plan not to scale.