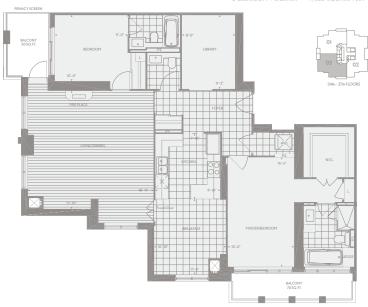

REDPOOM + DEN = 1365 SOLIARE FEE

2 REDPOOM + LIBRARY - 1560 SOLIARE FEE

Dimensions, description, illustrations, specifications, layouts (including tile patterns), window sizes, multions and materials are approximate only, may vary and are subject to change as provided in the Agreement of Purchase and Sale. Floor area measured in accordance with Tarion bulletin #22. Actual living areas will vary from floor areas stated. E.&O.E. Plan not to scale.