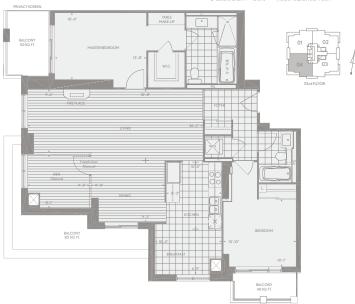

## THE FONTAINE 2U+D

2 BEDROOM + DEN - 1768 SQUARE FEE

43rd - 47th FLOORS

2 REDPOOM + DEN 1 840 SOLIADE EE

REDDOOM + LIRDADY 2 110 SOLIADE SEE